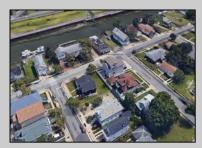

## 2040 Riverside Dr Atlantic City, NJ 08401

Asking \$400,000.00

## COMMENTS

MUST SEE! WATERFRONT PROPERTY! This property is listed in a Residential Zone but is currently used as a Church, as a commercial property. Make this your commercial property or build residential housing, the choice is yours! This property offers two bathrooms, seating capacity of 120, two offices in the rear of the sanctuary, a storage unit onsite, off street parking for 4 or more cars, and additional parking on the street. It also features a newly renovated foyer with ceramic tiles, fresh paint, and recently installed windows. Don\'t miss this opportunity to make this property your own!