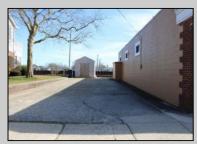

## COMMENTS

MUST SEE! WATERFRONT PROPERTY! This property is listed in a Residential Zone but is currently used as a Church, as a commercial property. Make this your commercial property or build residential housing, the choice is yours! This property offers two bathrooms, seating capacity of 120, two offices in the rear of the sanctuary, a storage unit onsite, off street parking for 4 or more cars, and additional parking on the street. It also features a newly renovated foyer with ceramic tiles, fresh paint, and recently installed windows. Don\'t miss this opportunity to make this property your own!

## ParkingGarage 1 to 5 Spaces 6 to 10 Spaces Off Street Paved

InteriorFeatures Display Windows Fire Sprinkler System Restroom Security System Smoke/Fire Alarm Storage

Heating Forced Air Gas-Natural

HotWater Electric Water Public Sewer Public Sewer