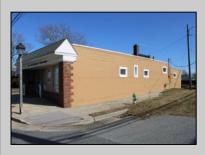

## COMMENTS

MUST SEE! WATERFRONT PROPERTY! This property is listed in a Residential Zone but is currently used as a Church, as a commercial property. Make this your commercial property or build residential housing, the choice is yours! This property offers two bathrooms, seating capacity of 120, two offices in the rear of the sanctuary, a storage unit onsite, off street parking for 4 or more cars, and additional parking on the street. It also features a newly renovated foyer with ceramic tiles, fresh paint, and recently installed windows. Don\'t miss this opportunity to make this property your own!