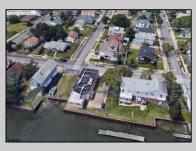

## 2040 Riverside Dr Atlantic City, NJ 08401

Asking \$400,000.00

## COMMENTS

MUST SEE! WATERFRONT PROPERTY! This property is listed in a Residential Zone but is currently used as a Church, as a commercial property. Make this your commercial property or build residential housing, the choice is yours! This property offers two bathrooms, seating capacity of 120, two offices in the rear of the sanctuary, a storage unit onsite, off street parking for 4 or more cars, and additional parking on the street. It also features a newly renovated foyer with ceramic tiles, fresh paint, and recently installed windows. Don\'t miss this opportunity to make this property your own!