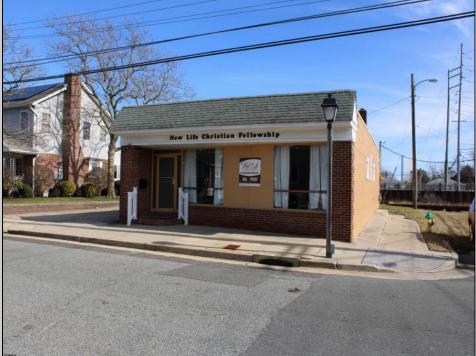

## COMMENTS

MUST SEE! WATERFRONT PROPERTY! This property is listed in a Residential Zone but is currently used as a Church, as a commercial property. Make this your commercial property or build residential housing, the choice is yours! This property offers two bathrooms, seating capacity of 120, two offices in the rear of the sanctuary, a storage unit onsite, off street parking for 4 or more cars, and additional parking on the street. It also features a newly renovated foyer with ceramic tiles, fresh paint, and recently installed windows. Don\'t miss this opportunity to make this property your own!