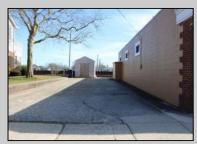

## COMMENTS

MUST SEE! WATERFRONT PROPERTY! This property is listed in a Residential Zone but is currently used as a Church, as a commercial property. Make this your commercial property or build residential housing, the choice is yours! This property offers two bathrooms, seating capacity of 120, two offices in the rear of the sanctuary, a storage unit onsite, off street parking for 4 or more cars, and additional parking on the street. It also features a newly renovated foyer with ceramic tiles, fresh paint, and recently installed windows. Don\'t miss this opportunity to make this property your own!

## ParkingGarage 1 to 5 Spaces 6 to 10 Spaces Off Street Paved

Display Windows Fire Sprinkler System Restroom Security System Smoke/Fire Alarm Storage

InteriorFeatures

Heating Forced Air Gas-Natural

Cooling Central Multi-Zoped Water Public Sewer Public Sewer