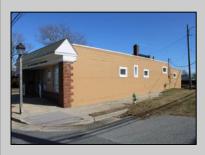

## 2040 Riverside Dr Atlantic City, NJ 08401

Asking \$400,000.00

## COMMENTS

MUST SEE! WATERFRONT PROPERTY! This property is listed in a Residential Zone but is currently used as a Church, as a commercial property. Make this your commercial property or build residential housing, the choice is yours! This property offers two bathrooms, seating capacity of 120, two offices in the rear of the sanctuary, a storage unit onsite, off street parking for 4 or more cars, and additional parking on the street. It also features a newly renovated foyer with ceramic tiles, fresh paint, and recently installed windows. Don\'t miss this opportunity to make this property your own!

**PROPERTY DETAILS** 

Exterior Masonry