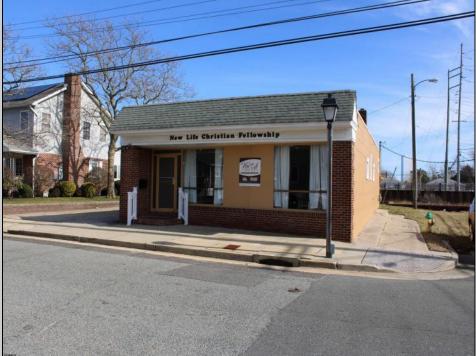

## 2040 Riverside Dr Atlantic City, NJ 08401

Asking \$400,000.00

## COMMENTS

MUST SEE! WATERFRONT PROPERTY! This property is listed in a Residential Zone but is currently used as a Church, as a commercial property. Make this your commercial property or build residential housing, the choice is yours! This property offers two bathrooms, seating capacity of 120, two offices in the rear of the sanctuary, a storage unit onsite, off street parking for 4 or more cars, and additional parking on the street. It also features a newly renovated foyer with ceramic tiles, fresh paint, and recently installed windows. Don\'t miss this opportunity to make this property your own!