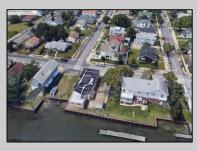

## 2040 Riverside Dr Atlantic City, NJ 08401

Asking \$400,000.00

## COMMENTS

MUST SEE! WATERFRONT PROPERTY! This property is listed in a Residential Zone but is currently used as a Church, as a commercial property. Make this your commercial property or build residential housing, the choice is yours! This property offers two bathrooms, seating capacity of 120, two offices in the rear of the sanctuary, a storage unit onsite, off street parking for 4 or more cars, and additional parking on the street. It also features a newly renovated foyer with ceramic tiles, fresh paint, and recently installed windows. Don\'t miss this opportunity to make this property your own!