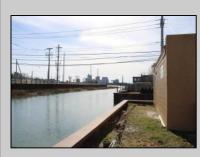

## COMMENTS

MUST SEE! WATERFRONT PROPERTY! This property is listed in a Residential Zone but is currently used as a Church, as a commercial property. Make this your commercial property or build residential housing, the choice is yours! This property offers two bathrooms, seating capacity of 120, two offices in the rear of the sanctuary, a storage unit onsite, off street parking for 4 or more cars, and additional parking on the street. It also features a newly renovated foyer with ceramic tiles, fresh paint, and recently installed windows. Don\'t miss this opportunity to make this property your own!