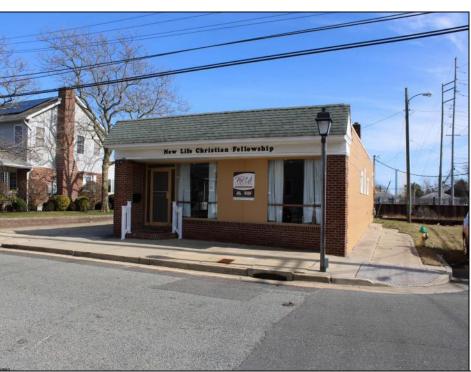

## **COMMENTS**

MUST SEE! WATERFRONT PROPERTY! This property is listed in a Residential Zone but is currently used as a Church, as a commercial property. Make this your commercial property or build residential housing, the choice is yours! This property offers two bathrooms, seating capacity of 120, two offices in the rear of the sanctuary, a storage unit onsite, off street parking for 4 or more cars, and additional parking on the street. It also features a newly renovated foyer with ceramic tiles, fresh paint, and recently installed windows. Don\t miss this opportunity to make this property your own!