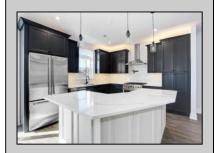

## **COMMENTS**

Welcome to \"Towne Walk\", 4 Luxury Boutique Townhomes In the Heart of Margate! 3500 Sq Ft SMART HOME with 3 CAR GARAGE, 3 Stop ELEVATOR! 5 Bedrooms and 4 Full Bathrooms with Flex Bonus Space for a Home Office/Gym/Yoga Room. Relaxing on Large Decks Draped in Mahogany Ceilings and a Summer Breeze is the Perfect Way to Unwind. The Kitchen Features Shaker Cabinets, GE Monogram Appliances, Gorgeous Quartz Countertops, and a Large Center Island. The Open Floor Plan, Wet Bar, Fireplace, Upgraded Bathrooms, Large Bedrooms, and Generously Sized Closets will Surely Impress! Smart Security System, Thermostats, and Speaker System all operated remotely from your smart phone! Fabulous Location, Close to Shopping, Restaurants, Nightlife and Mini Golf, not to mention less than a 5 min walk to the beach! HOA fee Covers Insurance, Common Area Electric, Common Area Maintenance, and Trash Removal. Pet Friendly! April 2024 Delivery!