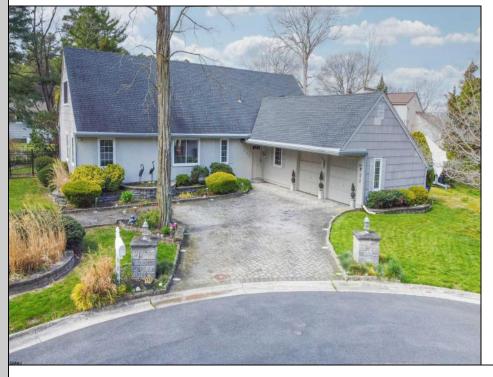

## COMMENTS

\*\*\*OPPORTUNITY IS KNOCKING!!-NOW \$418,500!!\*\*\* WOW WHAT A HOME!! 6 BEDROOM 2 1/2 BATH 2 STORY/CAPE with OVER 3400 SQ FT of Living Space TUCKED AWAY at the END OF THE CUL-DE-SAC in HIGHLY SOUGHT AFTER ABSECON SHORES!! CUSTOM FEATURES INCLUDE: Huge Tiled Entry Foyer, Step up Formal Living Room, Large Oversized Dining Room, REMODELED Eat in Kitchen with TILED flooring & back splash, Beautiful QUATRZ Counter Tops and STAINLESS-STEEL Appliances, FAMILY ROOM with Beamed Ceiling and Wood Burning FIREPLACE leading to your PRIVATE GIGANTIC COVERED REAR PORCH with VAULTED CEILINGS and SKYLIGHTS!! 1st FLOOR PRIMARY MASTER SUITE with SITTING ROOM, Walk in Closet, private bath with JACUZZI TUB & STAND-UP SHOWER! 3 Additional 1st floor bedrooms and a full bath. The Second-Floor ads 2 additional Private Bedrooms and a Full Bath. WHOLE HOUSE GENERATOR, fenced yard, PAVER DRIVEWAY, 2 Zoned GAS Heat & Central Air. 2 Car Attached Garage! SO MUCH TO OFFER FOR THAT **GROWING FAMILY!** 