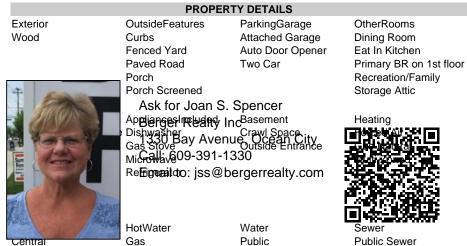

Berger Realty, Inc 1330 Bay Avenue Ocean City, NJ 08226 609-391-1330/609-391-1300 info@bergerrealty.com

105 Birch Absecon, NJ 08201

Asking \$418,500.00

## COMMENTS

\*\*\*OPPORTUNITY IS KNOCKING!!-NOW \$418,500!!\*\*\* WOW WHAT A HOME!! 6 BEDROOM 2 1/2 BATH 2 STORY/CAPE with OVER 3400 SQ FT of Living Space TUCKED AWAY at the END OF THE CUL-DE-SAC in HIGHLY SOUGHT AFTER ABSECON SHORES!! CUSTOM FEATURES INCLUDE: Huge Tiled Entry Foyer, Step up Formal Living Room, Large Oversized Dining Room, REMODELED Eat in Kitchen with TILED flooring & back splash, Beautiful QUATRZ Counter Tops and STAINLESS-STEEL Appliances, FAMILY ROOM with Beamed Ceiling and Wood Burning FIREPLACE leading to your PRIVATE GIGANTIC COVERED REAR PORCH with VAULTED CEILINGS and SKYLIGHTS!! 1st FLOOR PRIMARY MASTER SUITE with SITTING ROOM, Walk in Closet, private bath with JACUZZI TUB & STAND-UP SHOWER! 3 Additional 1st floor bedrooms and a full bath. The Second-Floor ads 2 additional Private Bedrooms and a Full Bath. WHOLE HOUSE GENERATOR, fenced yard, PAVER DRIVEWAY, 2 Zoned GAS Heat & Central Air. 2 Car Attached Garage! SO MUCH TO OFFER FOR THAT **GROWING FAMILY!** 

Public Sewer