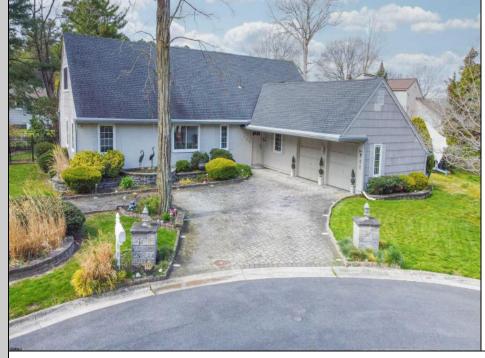

## COMMENTS

\*\*\*OPPORTUNITY IS KNOCKING!!-NOW \$418,500!!\*\*\* WOW WHAT A HOME!! 6 BEDROOM 2 1/2 BATH 2 STORY/CAPE with OVER 3400 SQ FT of Living Space TUCKED AWAY at the END OF THE CUL-DE-SAC in HIGHLY SOUGHT AFTER ABSECON SHORES!! CUSTOM FEATURES INCLUDE: Huge Tiled Entry Foyer, Step up Formal Living Room, Large Oversized Dining Room, REMODELED Eat in Kitchen with TILED flooring & back splash, Beautiful QUATRZ Counter Tops and STAINLESS-STEEL Appliances, FAMILY ROOM with Beamed Ceiling and Wood Burning FIREPLACE leading to your PRIVATE GIGANTIC COVERED REAR PORCH with VAULTED CEILINGS and SKYLIGHTS!! 1st FLOOR PRIMARY MASTER SUITE with SITTING ROOM, Walk in Closet, private bath with JACUZZI TUB & STAND-UP SHOWER! 3 Additional 1st floor bedrooms and a full bath. The Second-Floor ads 2 additional Private Bedrooms and a Full Bath. WHOLE HOUSE GENERATOR, fenced yard, PAVER DRIVEWAY, 2 Zoned GAS Heat & Central Air. 2 Car Attached Garage! SO MUCH TO OFFER FOR THAT **GROWING FAMILY!** 