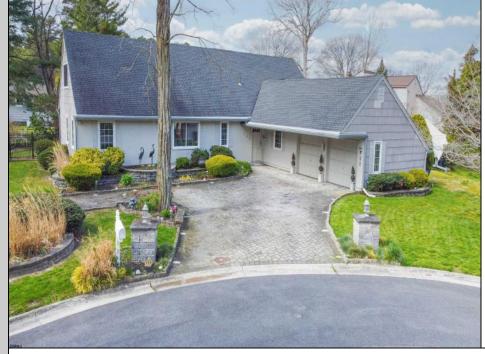

## COMMENTS

\*\*\*OPPORTUNITY IS KNOCKING!!-NOW \$418,500!!\*\*\* WOW WHAT A HOME!! 6 BEDROOM 2 1/2 BATH 2 STORY/CAPE with OVER 3400 SQ FT of Living Space TUCKED AWAY at the END OF THE CUL-DE-SAC in HIGHLY SOUGHT AFTER ABSECON SHORES!! CUSTOM FEATURES INCLUDE: Huge Tiled Entry Foyer, Step up Formal Living Room, Large Oversized Dining Room, REMODELED Eat in Kitchen with TILED flooring & back splash, Beautiful QUATRZ Counter Tops and STAINLESS-STEEL Appliances, FAMILY ROOM with Beamed Ceiling and Wood Burning FIREPLACE leading to your PRIVATE GIGANTIC COVERED REAR PORCH with VAULTED CEILINGS and SKYLIGHTS!! 1st FLOOR PRIMARY MASTER SUITE with SITTING ROOM, Walk in Closet, private bath with JACUZZI TUB & STAND-UP SHOWER! 3 Additional 1st floor bedrooms and a full bath. The Second-Floor ads 2 additional Private Bedrooms and a Full Bath. WHOLE HOUSE GENERATOR, fenced yard, PAVER DRIVEWAY, 2 Zoned GAS Heat & Central Air. 2 Car Attached Garage! SO MUCH TO OFFER FOR THAT **GROWING FAMILY!** 