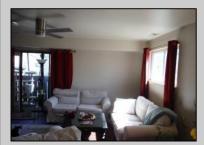

## **COMMENTS**

UNIT WILL BE VACANT JULY 15th. Cedar paneled walls welcome you as you enter this Woodlands 2nd floor end unit condo. Currently used as a one bedroom and den that can easily be converted to a second bedroom. Recent upgrades include new electric stove/oven, as well as other kitchen upgrades. New dishwasher being installed. New washer/dryer. Scratch resistant flooring throughout. New ceiling fans and fresh paint. Bath was remodeled two years ago. Also has a utility shed and screen-enclosed deck for extended entertaining. Close to several shopping malls, restaurants, public transportation, major highways and AC airport. HOA fees are 228 mo. and include sewer, water, trash collection, security, community pool, clubhouse and playground. **PROPERTY DETAILS** 