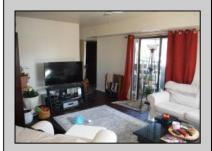

## **COMMENTS**

UNIT WILL BE VACANT JULY 15th. Cedar paneled walls welcome you as you enter this Woodlands 2nd floor end unit condo. Currently used as a one bedroom and den that can easily be converted to a second bedroom. Recent upgrades include new electric stove/oven, as well as other kitchen upgrades. New dishwasher being installed. New washer/dryer. Scratch resistant flooring throughout. New ceiling fans and fresh paint. Bath was remodeled two years ago. Also has a utility shed and screen-enclosed deck for extended entertaining. Close to several shopping malls, restaurants, public transportation, major highways and AC airport. HOA fees are 228 mo. and include sewer, water, trash collection, security, community pool, clubhouse and playground. **PROPERTY DETAILS** 