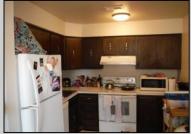

## **COMMENTS**

UNIT WILL BE VACANT JULY 15th. Cedar paneled walls welcome you as you enter this Woodlands 2nd floor end unit condo. Currently used as a one bedroom and den that can easily be converted to a second bedroom. Recent upgrades include new electric stove/oven, as well as other kitchen upgrades. New dishwasher being installed. New washer/dryer. Scratch resistant flooring throughout. New ceiling fans and fresh paint. Bath was remodeled two years ago. Also has a utility shed and screen-enclosed deck for extended entertaining. Close to several shopping malls, restaurants, public transportation, major highways and AC airport. HOA fees are 228 mo. and include sewer, water, trash collection, security, community pool, clubhouse and playground. **PROPERTY DETAILS** 