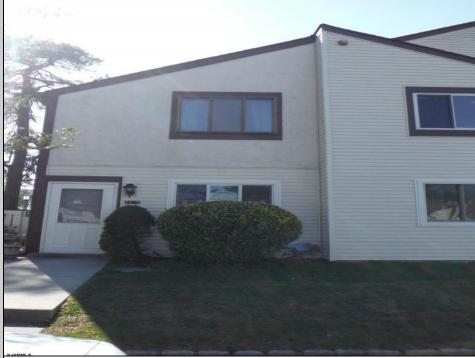

## COMMENTS

UNIT WILL BE VACANT JULY 15th. Cedar paneled walls welcome you as you enter this Woodlands 2nd floor end unit condo. Currently used as a one bedroom and den that can easily be converted to a second bedroom. Recent upgrades include new electric stove/oven, as well as other kitchen upgrades. New dishwasher being installed. New washer/dryer. Scratch resistant flooring throughout. New ceiling fans and fresh paint. Bath was remodeled two years ago. Also has a utility shed and screen-enclosed deck for extended entertaining. Close to several shopping malls, restaurants, public transportation, major highways and AC airport. HOA fees are 228 mo. and include sewer, water, trash collection, security, community pool, clubhouse and playground. **PROPERTY DETAILS** 