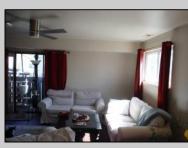

## COMMENTS

UNIT WILL BE VACANT JULY 15th. Cedar paneled walls welcome you as you enter this Woodlands 2nd floor end unit condo. Currently used as a one bedroom and den that can easily be converted to a second bedroom. Recent upgrades include new electric stove/oven, as well as other kitchen upgrades. New dishwasher being installed. New washer/dryer. Scratch resistant flooring throughout. New ceiling fans and fresh paint. Bath was remodeled two years ago. Also has a utility shed and screen-enclosed deck for extended entertaining. Close to several shopping malls, restaurants, public transportation, major highways and AC airport. HOA fees are 228 mo. and include sewer, water, trash collection, security, community pool, clubhouse and playground. **PROPERTY DETAILS** 