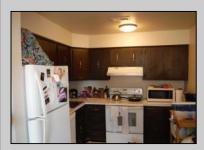

## COMMENTS

UNIT WILL BE VACANT JULY 15th. Cedar paneled walls welcome you as you enter this Woodlands 2nd floor end unit condo. Currently used as a one bedroom and den that can easily be converted to a second bedroom. Recent upgrades include new electric stove/oven, as well as other kitchen upgrades. New dishwasher being installed. New washer/dryer. Scratch resistant flooring throughout. New ceiling fans and fresh paint. Bath was remodeled two years ago. Also has a utility shed and screen-enclosed deck for extended entertaining. Close to several shopping malls, restaurants, public transportation, major highways and AC airport. HOA fees are 228 mo. and include sewer, water, trash collection, security, community pool, clubhouse and playground. **PROPERTY DETAILS** 