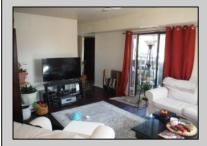

## COMMENTS

UNIT WILL BE VACANT JULY 15th. Cedar paneled walls welcome you as you enter this Woodlands 2nd floor end unit condo. Currently used as a one bedroom and den that can easily be converted to a second bedroom. Recent upgrades include new electric stove/oven, as well as other kitchen upgrades. New dishwasher being installed. New washer/dryer. Scratch resistant flooring throughout. New ceiling fans and fresh paint. Bath was remodeled two years ago. Also has a utility shed and screen-enclosed deck for extended entertaining. Close to several shopping malls, restaurants, public transportation, major highways and AC airport. HOA fees are 228 mo. and include sewer, water, trash collection, security, community pool, clubhouse and playground. **PROPERTY DETAILS** 