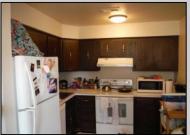

## **COMMENTS**

UNIT WILL BE VACANT JULY 15th. Cedar paneled walls welcome you as you enter this Woodlands 2nd floor end unit condo. Currently used as a one bedroom and den that can easily be converted to a second bedroom. Recent upgrades include new electric stove/oven, as well as other kitchen upgrades. New dishwasher being installed. New washer/dryer. Scratch resistant flooring throughout. New ceiling fans and fresh paint. Bath was remodeled two years ago. Also has a utility shed and screen-enclosed deck for extended entertaining. Close to several shopping malls, restaurants, public transportation, major highways and AC airport. HOA fees are 228 mo. and include sewer, water, trash collection, security, community pool, clubhouse and playground.