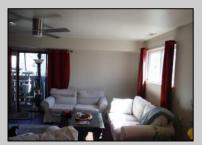

## **COMMENTS**

UNIT WILL BE VACANT JULY 15th. Cedar paneled walls welcome you as you enter this Woodlands 2nd floor end unit condo. Currently used as a one bedroom and den that can easily be converted to a second bedroom. Recent upgrades include new electric stove/oven, as well as other kitchen upgrades. New dishwasher being installed. New washer/dryer. Scratch resistant flooring throughout. New ceiling fans and fresh paint. Bath was remodeled two years ago. Also has a utility shed and screen-enclosed deck for extended entertaining. Close to several shopping malls, restaurants, public transportation, major highways and AC airport. HOA fees are 228 mo. and include sewer, water, trash collection, security, community pool, clubhouse and playground.