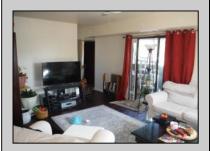

## **COMMENTS**

UNIT WILL BE VACANT JULY 15th. Cedar paneled walls welcome you as you enter this Woodlands 2nd floor end unit condo. Currently used as a one bedroom and den that can easily be converted to a second bedroom. Recent upgrades include new electric stove/oven, as well as other kitchen upgrades. New dishwasher being installed. New washer/dryer. Scratch resistant flooring throughout. New ceiling fans and fresh paint. Bath was remodeled two years ago. Also has a utility shed and screen-enclosed deck for extended entertaining. Close to several shopping malls, restaurants, public transportation, major highways and AC airport. HOA fees are 228 mo. and include sewer, water, trash collection, security, community pool, clubhouse and playground.