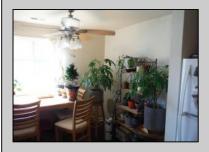

## **COMMENTS**

UNIT WILL BE VACANT JULY 15th. Cedar paneled walls welcome you as you enter this Woodlands 2nd floor end unit condo. Currently used as a one bedroom and den that can easily be converted to a second bedroom. Recent upgrades include new electric stove/oven, as well as other kitchen upgrades. New dishwasher being installed. New washer/dryer. Scratch resistant flooring throughout. New ceiling fans and fresh paint. Bath was remodeled two years ago. Also has a utility shed and screen-enclosed deck for extended entertaining. Close to several shopping malls, restaurants, public transportation, major highways and AC airport. HOA fees are 228 mo. and include sewer, water, trash collection, security, community pool, clubhouse and playground.