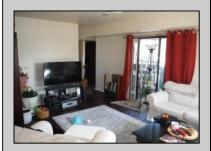

## **COMMENTS**

UNIT WILL BE VACANT JULY 15th. Cedar paneled walls welcome you as you enter this Woodlands 2nd floor end unit condo. Currently used as a one bedroom and den that can easily be converted to a second bedroom. Recent upgrades include new electric stove/oven, as well as other kitchen upgrades. New dishwasher being installed. New washer/dryer. Scratch resistant flooring throughout. New ceiling fans and fresh paint. Bath was remodeled two years ago. Also has a utility shed and screen-enclosed deck for extended entertaining. Close to several shopping malls, restaurants, public transportation, major highways and AC airport. HOA fees are 228 mo. and include sewer, water, trash collection, security, community pool, clubhouse and playground. **PROPERTY DETAILS** 