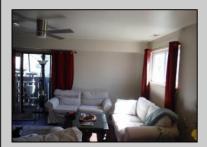

## **COMMENTS**

UNIT WILL BE VACANT JULY 15th. Cedar paneled walls welcome you as you enter this Woodlands 2nd floor end unit condo. Currently used as a one bedroom and den that can easily be converted to a second bedroom. Recent upgrades include new electric stove/oven, as well as other kitchen upgrades. New dishwasher being installed. New washer/dryer. Scratch resistant flooring throughout. New ceiling fans and fresh paint. Bath was remodeled two years ago. Also has a utility shed and screen-enclosed deck for extended entertaining. Close to several shopping malls, restaurants, public transportation, major highways and AC airport. HOA fees are 228 mo. and include sewer, water, trash collection, security, community pool, clubhouse and playground. **PROPERTY DETAILS** 