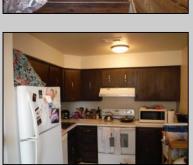

## **COMMENTS**

UNIT WILL BE VACANT JULY 15th. Cedar paneled walls welcome you as you enter this Woodlands 2nd floor end unit condo. Currently used as a one bedroom and den that can easily be converted to a second bedroom. Recent upgrades include new electric stove/oven, as well as other kitchen upgrades. New dishwasher being installed. New washer/dryer. Scratch resistant flooring throughout. New ceiling fans and fresh paint. Bath was remodeled two years ago. Also has a utility shed and screen-enclosed deck for extended entertaining. Close to several shopping malls, restaurants, public transportation, major highways and AC airport. HOA fees are 228 mo. and include sewer, water, trash collection, security, community pool, clubhouse and playground. **PROPERTY DETAILS** 