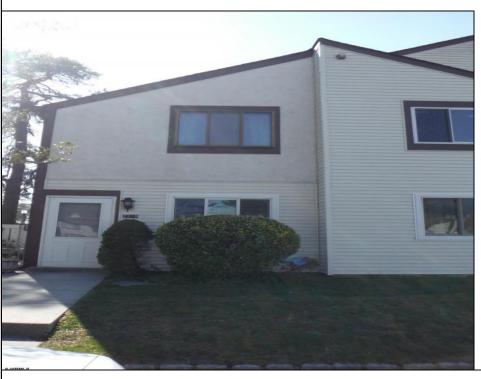

## **COMMENTS**

UNIT WILL BE VACANT JULY 15th. Cedar paneled walls welcome you as you enter this Woodlands 2nd floor end unit condo. Currently used as a one bedroom and den that can easily be converted to a second bedroom. Recent upgrades include new electric stove/oven, as well as other kitchen upgrades. New dishwasher being installed. New washer/dryer. Scratch resistant flooring throughout. New ceiling fans and fresh paint. Bath was remodeled two years ago. Also has a utility shed and screen-enclosed deck for extended entertaining. Close to several shopping malls, restaurants, public transportation, major highways and AC airport. HOA fees are 228 mo. and include sewer, water, trash collection, security, community pool, clubhouse and playground. **PROPERTY DETAILS** 