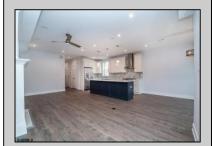

## **COMMENTS**

Beautiful New Construction, 2nd floor unit. Located on Asbury Ave with year round shopping & dining. Alley access, garage parking. Three full bathrooms, three bedrooms with master. Bonus room for office, den or guest bedroom. Stainless appliances, open concept kitchen, dining, living room.

| PROPERTY DETAILS |               |             |                                                                                                   |
|------------------|---------------|-------------|---------------------------------------------------------------------------------------------------|
| Exterior         | ParkingGarage | OtherRooms  | InteriorFeatures Cathedral Ceiling(s) Fireplace(s) Kitchen Center Island Master Bath Pets Allowed |
| Vinyl            | One Car       | Dining Room |                                                                                                   |