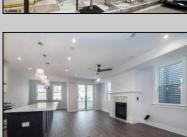

## **COMMENTS**

Beautiful New Construction, 2nd floor unit. Located on Asbury Ave with year round shopping & dining. Alley access, garage parking. Three full bathrooms, three bedrooms with master. Bonus room for office, den or guest bedroom. Stainless appliances, open concept kitchen, dining, living room.

| PROPERTY DETAILS |               |             |                                                                                                   |
|------------------|---------------|-------------|---------------------------------------------------------------------------------------------------|
| Exterior         | ParkingGarage | OtherRooms  | InteriorFeatures Cathedral Ceiling(s) Fireplace(s) Kitchen Center Island Master Bath Pets Allowed |
| Vinyl            | One Car       | Dining Room |                                                                                                   |