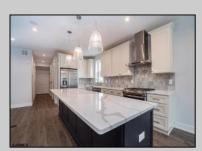

## **COMMENTS**

Beautiful New Construction, 2nd floor unit. Located on Asbury Ave with year round shopping & dining. Alley access, garage parking. Three full bathrooms, three bedrooms with master. Bonus room for office, den or guest bedroom. Stainless appliances, open concept kitchen, dining, living room.

| PROPERTY DETAILS |               |             |                                                                                                   |
|------------------|---------------|-------------|---------------------------------------------------------------------------------------------------|
| Exterior         | ParkingGarage | OtherRooms  | InteriorFeatures Cathedral Ceiling(s) Fireplace(s) Kitchen Center Island Master Bath Pets Allowed |
| Vinyl            | One Car       | Dining Room |                                                                                                   |