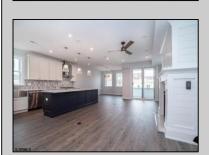

## **COMMENTS**

Beautiful New Construction, 2nd floor unit. Located on Asbury Ave with year round shopping & dining. Alley access, garage parking. Three full bathrooms, three bedrooms with master. Bonus room for office, den or guest bedroom. Stainless appliances, open concept kitchen, dining, living room.

| PROPERTY DETAILS |               |             |                                                                                                   |
|------------------|---------------|-------------|---------------------------------------------------------------------------------------------------|
| Exterior         | ParkingGarage | OtherRooms  | InteriorFeatures Cathedral Ceiling(s) Fireplace(s) Kitchen Center Island Master Bath Pets Allowed |
| Vinyl            | One Car       | Dining Room |                                                                                                   |