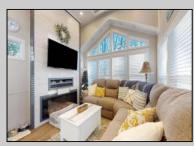

## COMMENTS

BRAND NEW, MODERN, AND READY FOR YOU TO ENJOY THE CAMGROUND!! SPACIOUS LIVING ROOM WITH BUILT IN FIREPLACE, TALL CEILINGS WITH WALL TO WALL WINDOWS, TONS OF NATURAL LIGHT, BRAND NEW KITCHEN WITH STAINKESS STEEL APPLIANCES, TRENDY TILE BACKSPLASH, MAIN FLOOR BEDROOM, TWO LOFT BEDROOMS, LARGE DECK, LARGE LOT WITH TIKI BAR, FIRE PIT, ENJOY THE BEAUTIFUL CAMGROUND AND ENJOY YOUR NEXT GETTAWAY PROPERTY DETAILS