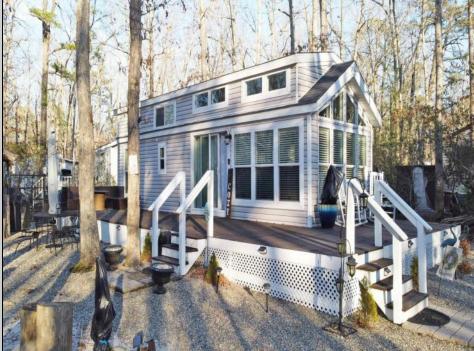

## 506 Lazy River Camground Estell Manor, NJ 08319

Asking \$129,900.00

## COMMENTS

BRAND NEW, MODERN, AND READY FOR YOU TO ENJOY THE CAMGROUND!! SPACIOUS LIVING ROOM WITH BUILT IN FIREPLACE, TALL CEILINGS WITH WALL TO WALL WINDOWS, TONS OF NATURAL LIGHT, BRAND NEW KITCHEN WITH STAINKESS STEEL APPLIANCES, TRENDY TILE BACKSPLASH, MAIN FLOOR BEDROOM, TWO LOFT BEDROOMS, LARGE DECK, LARGE LOT WITH TIKI BAR, FIRE PIT, ENJOY THE BEAUTIFUL CAMGROUND AND ENJOY YOUR NEXT GETTAWAY PROPERTY DETAILS