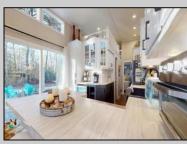

## COMMENTS

BRAND NEW, MODERN, AND READY FOR YOU TO ENJOY THE CAMGROUND!! SPACIOUS LIVING ROOM WITH BUILT IN FIREPLACE, TALL CEILINGS WITH WALL TO WALL WINDOWS, TONS OF NATURAL LIGHT, BRAND NEW KITCHEN WITH STAINKESS STEEL APPLIANCES, TRENDY TILE BACKSPLASH, MAIN FLOOR BEDROOM, TWO LOFT BEDROOMS, LARGE DECK, LARGE LOT WITH TIKI BAR, FIRE PIT, ENJOY THE BEAUTIFUL CAMGROUND AND ENJOY YOUR NEXT GETTAWAY PROPERTY DETAILS