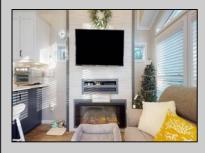

## COMMENTS

BRAND NEW, MODERN, AND READY FOR YOU TO ENJOY THE CAMGROUND!! SPACIOUS LIVING ROOM WITH BUILT IN FIREPLACE, TALL CEILINGS WITH WALL TO WALL WINDOWS, TONS OF NATURAL LIGHT, BRAND NEW KITCHEN WITH STAINKESS STEEL APPLIANCES, TRENDY TILE BACKSPLASH, MAIN FLOOR BEDROOM, TWO LOFT BEDROOMS, LARGE DECK, LARGE LOT WITH TIKI BAR, FIRE PIT, ENJOY THE BEAUTIFUL CAMGROUND AND ENJOY YOUR NEXT GETTAWAY PROPERTY DETAILS