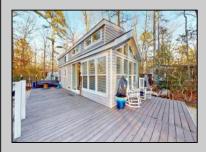

## COMMENTS

BRAND NEW, MODERN, AND READY FOR YOU TO ENJOY THE CAMGROUND!! SPACIOUS LIVING ROOM WITH BUILT IN FIREPLACE, TALL CEILINGS WITH WALL TO WALL WINDOWS, TONS OF NATURAL LIGHT, BRAND NEW KITCHEN WITH STAINKESS STEEL APPLIANCES, TRENDY TILE BACKSPLASH, MAIN FLOOR BEDROOM, TWO LOFT BEDROOMS, LARGE DECK, LARGE LOT WITH TIKI BAR, FIRE PIT, ENJOY THE BEAUTIFUL CAMGROUND AND ENJOY YOUR NEXT GETTAWAY PROPERTY DETAILS

OutsideFeatures Deck Porch Shed

Heating

Forced Air

Cooling Wall Units

None

ParkingGarage

Water Well

OtherRooms