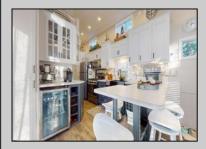

## COMMENTS

BRAND NEW, MODERN, AND READY FOR YOU TO ENJOY THE CAMGROUND!! SPACIOUS LIVING ROOM WITH BUILT IN FIREPLACE, TALL CEILINGS WITH WALL TO WALL WINDOWS, TONS OF NATURAL LIGHT, BRAND NEW KITCHEN WITH STAINKESS STEEL APPLIANCES, TRENDY TILE BACKSPLASH, MAIN FLOOR BEDROOM, TWO LOFT BEDROOMS, LARGE DECK, LARGE LOT WITH TIKI BAR, FIRE PIT, ENJOY THE BEAUTIFUL CAMGROUND AND ENJOY YOUR NEXT GETTAWAY PROPERTY DETAILS