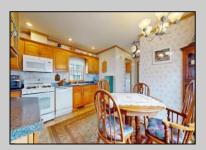

## **COMMENTS**

English Creek Manor is a great, affordable community in the heart of Egg Harbor Township. 67 Dogwood is the ideal home with a bright living room, spacious eat-in kithcen, Main En Suite, full size laundry room, secondary bedroom & second full bathroom. You feel welcome as soon as you cross the threshold into the sunny living room. The eat-in kitchen has an abundant amount of cabinets and counter space for all your cooking & baking needs. The large Main En Suite has its own private bathroom and walk-in closet. The secondary bedroom is located on the other side of the home along with a hallway bathroom. There is ample closet space throughout the home and an outdoor shed for additional storage. The laundry room has a separate entrance for a mudroom. Meticulous attention to detail and upgrades throughout this property. The surrounding areas of the Egg Harbor Township Community Center along with Tony Canale Park and the English Creek Manor swimming pool make it perfect for an active lifestyle in a peaceful setting. View the property now via the 3D Tour option and book your showing to see in person!