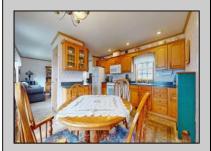

## **COMMENTS**

English Creek Manor is a great, affordable community in the heart of Egg Harbor Township. 67 Dogwood is the ideal home with a bright living room, spacious eat-in kithcen, Main En Suite, full size laundry room, secondary bedroom & second full bathroom. You feel welcome as soon as you cross the threshold into the sunny living room. The eat-in kitchen has an abundant amount of cabinets and counter space for all your cooking & baking needs. The large Main En Suite has its own private bathroom and walk-in closet. The secondary bedroom is located on the other side of the home along with a hallway bathroom. There is ample closet space throughout the home and an outdoor shed for additional storage. The laundry room has a separate entrance for a mudroom. Meticulous attention to detail and upgrades throughout this property. The surrounding areas of the Egg Harbor Township Community Center along with Tony Canale Park and the English Creek Manor swimming pool make it perfect for an active lifestyle in a peaceful setting. View the property now via the 3D Tour option and book your showing to see in person!