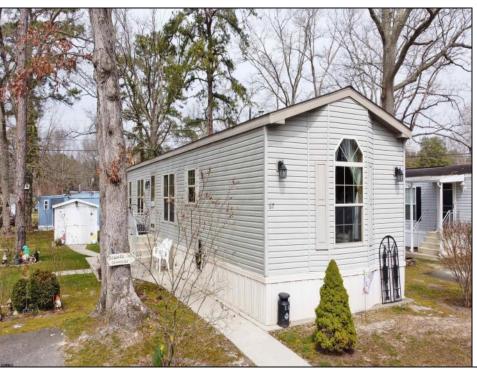

## **COMMENTS**

English Creek Manor is a great, affordable community in the heart of Egg Harbor Township. 67 Dogwood is the ideal home with a bright living room, spacious eat-in kithcen, Main En Suite, full size laundry room, secondary bedroom & second full bathroom. You feel welcome as soon as you cross the threshold into the sunny living room. The eat-in kitchen has an abundant amount of cabinets and counter space for all your cooking & baking needs. The large Main En Suite has its own private bathroom and walk-in closet. The secondary bedroom is located on the other side of the home along with a hallway bathroom. There is ample closet space throughout the home and an outdoor shed for additional storage. The laundry room has a separate entrance for a mudroom. Meticulous attention to detail and upgrades throughout this property. The surrounding areas of the Egg Harbor Township Community Center along with Tony Canale Park and the English Creek Manor swimming pool make it perfect for an active lifestyle in a peaceful setting. View the property now via the 3D Tour option and book your showing to see in person!

## PROPERTY DETAILS

Exterior ParkingGarage Heating Cooling Vinyl None Forced Air Central Gas-Natural

Water

Sewer Private

Ask for Marianne Johnsen Berger Realty Inc 3160 Asbury Avenue, Ocean City Call: 609-399-0076