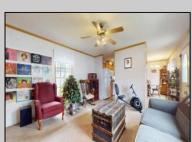

## **COMMENTS**

English Creek Manor is a great, affordable community in the heart of Egg Harbor Township. 67 Dogwood is the ideal home with a bright living room, spacious eat-in kithcen, Main En Suite, full size laundry room, secondary bedroom & second full bathroom. You feel welcome as soon as you cross the threshold into the sunny living room. The eat-in kitchen has an abundant amount of cabinets and counter space for all your cooking & baking needs. The large Main En Suite has its own private bathroom and walk-in closet. The secondary bedroom is located on the other side of the home along with a hallway bathroom. There is ample closet space throughout the home and an outdoor shed for additional storage. The laundry room has a separate entrance for a mudroom. Meticulous attention to detail and upgrades throughout this property. The surrounding areas of the Egg Harbor Township Community Center along with Tony Canale Park and the English Creek Manor swimming pool make it perfect for an active lifestyle in a peaceful setting. View the property now via the 3D Tour option and book your showing to see in person!