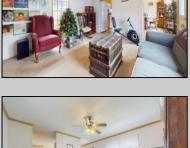

## **COMMENTS**

English Creek Manor is a great, affordable community in the heart of Egg Harbor Township. 67 Dogwood is the ideal home with a bright living room, spacious eat-in kithcen, Main En Suite, full size laundry room, secondary bedroom & second full bathroom. You feel welcome as soon as you cross the threshold into the sunny living room. The eat-in kitchen has an abundant amount of cabinets and counter space for all your cooking & baking needs. The large Main En Suite has its own private bathroom and walk-in closet. The secondary bedroom is located on the other side of the home along with a hallway bathroom. There is ample closet space throughout the home and an outdoor shed for additional storage. The laundry room has a separate entrance for a mudroom. Meticulous attention to detail and upgrades throughout this property. The surrounding areas of the Egg Harbor Township Community Center along with Tony Canale Park and the English Creek Manor swimming pool make it perfect for an active lifestyle in a peaceful setting. View the property now via the 3D Tour option and book your showing to see in person!