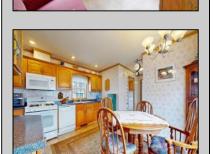

## **COMMENTS**

English Creek Manor is a great, affordable community in the heart of Egg Harbor Township. 67 Dogwood is the ideal home with a bright living room, spacious eat-in kithcen, Main En Suite, full size laundry room, secondary bedroom & second full bathroom. You feel welcome as soon as you cross the threshold into the sunny living room. The eat-in kitchen has an abundant amount of cabinets and counter space for all your cooking & baking needs. The large Main En Suite has its own private bathroom and walk-in closet. The secondary bedroom is located on the other side of the home along with a hallway bathroom. There is ample closet space throughout the home and an outdoor shed for additional storage. The laundry room has a separate entrance for a mudroom. Meticulous attention to detail and upgrades throughout this property. The surrounding areas of the Egg Harbor Township Community Center along with Tony Canale Park and the English Creek Manor swimming pool make it perfect for an active lifestyle in a peaceful setting. View the property now via the 3D Tour option and book your showing to see in person!