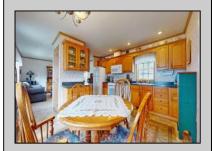

## **COMMENTS**

English Creek Manor is a great, affordable community in the heart of Egg Harbor Township. 67 Dogwood is the ideal home with a bright living room, spacious eat-in kithcen, Main En Suite, full size laundry room, secondary bedroom & second full bathroom. You feel welcome as soon as you cross the threshold into the sunny living room. The eat-in kitchen has an abundant amount of cabinets and counter space for all your cooking & baking needs. The large Main En Suite has its own private bathroom and walk-in closet. The secondary bedroom is located on the other side of the home along with a hallway bathroom. There is ample closet space throughout the home and an outdoor shed for additional storage. The laundry room has a separate entrance for a mudroom. Meticulous attention to detail and upgrades throughout this property. The surrounding areas of the Egg Harbor Township Community Center along with Tony Canale Park and the English Creek Manor swimming pool make it perfect for an active lifestyle in a peaceful setting. View the property now via the 3D Tour option and book your showing to see in person!