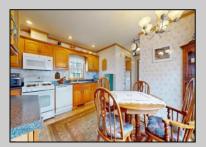

## **COMMENTS**

English Creek Manor is a great, affordable community in the heart of Egg Harbor Township. 67 Dogwood is the ideal home with a bright living room, spacious eat-in kithcen, Main En Suite, full size laundry room, secondary bedroom & second full bathroom. You feel welcome as soon as you cross the threshold into the sunny living room. The eat-in kitchen has an abundant amount of cabinets and counter space for all your cooking & baking needs. The large Main En Suite has its own private bathroom and walk-in closet. The secondary bedroom is located on the other side of the home along with a hallway bathroom. There is ample closet space throughout the home and an outdoor shed for additional storage. The laundry room has a separate entrance for a mudroom. Meticulous attention to detail and upgrades throughout this property. The surrounding areas of the Egg Harbor Township Community Center along with Tony Canale Park and the English Creek Manor swimming pool make it perfect for an active lifestyle in a peaceful setting. View the property now via the 3D Tour option and book your showing to see in person!