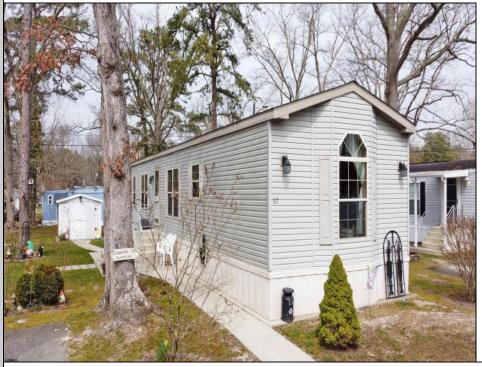

## COMMENTS

English Creek Manor is a great, affordable community in the heart of Egg Harbor Township. 67 Dogwood is the ideal home with a bright living room, spacious eat-in kithcen, Main En Suite, full size laundry room, secondary bedroom & second full bathroom. You feel welcome as soon as you cross the threshold into the sunny living room. The eat-in kitchen has an abundant amount of cabinets and counter space for all your cooking & baking needs. The large Main En Suite has its own private bathroom and walk-in closet. The secondary bedroom is located on the other side of the home along with a hallway bathroom. There is ample closet space throughout the home and an outdoor shed for additional storage. The laundry room has a separate entrance for a mudroom. Meticulous attention to detail and upgrades throughout this property. The surrounding areas of the Egg Harbor Township Community Center along with Tony Canale Park and the English Creek Manor swimming pool make it perfect for an active lifestyle in a peaceful setting. View the property now via the 3D Tour option and book your showing to see in person! **PROPERTY DETAILS** 

Exterior F Vinyl N

ParkingGarage None

Sewer

Heating Forced Air Gas-Natural Cooling Central

Water

Ask for Chris Warren Berger Realty Inc 3160 Asbury Avenue, Ocean City Call: 609-399-0076 Email to: caw@bergerrealty.com