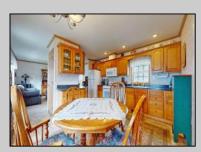

## COMMENTS

English Creek Manor is a great, affordable community in the heart of Egg Harbor Township. 67 Dogwood is the ideal home with a bright living room, spacious eat-in kithcen, Main En Suite, full size laundry room, secondary bedroom & second full bathroom. You feel welcome as soon as you cross the threshold into the sunny living room. The eat-in kitchen has an abundant amount of cabinets and counter space for all your cooking & baking needs. The large Main En Suite has its own private bathroom and walk-in closet. The secondary bedroom is located on the other side of the home along with a hallway bathroom. There is ample closet space throughout the home and an outdoor shed for additional storage. The laundry room has a separate entrance for a mudroom. Meticulous attention to detail and upgrades throughout this property. The surrounding areas of the Egg Harbor Township Community Center along with Tony Canale Park and the English Creek Manor swimming pool make it perfect for an active lifestyle in a peaceful setting. View the property now via the 3D Tour option and book your showing to see in person! **PROPERTY DETAILS** 