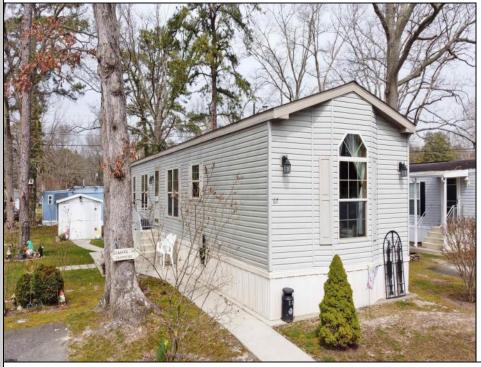

## COMMENTS

English Creek Manor is a great, affordable community in the heart of Egg Harbor Township. 67 Dogwood is the ideal home with a bright living room, spacious eat-in kithcen, Main En Suite, full size laundry room, secondary bedroom & second full bathroom. You feel welcome as soon as you cross the threshold into the sunny living room. The eat-in kitchen has an abundant amount of cabinets and counter space for all your cooking & baking needs. The large Main En Suite has its own private bathroom and walk-in closet. The secondary bedroom is located on the other side of the home along with a hallway bathroom. There is ample closet space throughout the home and an outdoor shed for additional storage. The laundry room has a separate entrance for a mudroom. Meticulous attention to detail and upgrades throughout this property. The surrounding areas of the Egg Harbor Township Community Center along with Tony Canale Park and the English Creek Manor swimming pool make it perfect for an active lifestyle in a peaceful setting. View the property now via the 3D Tour option and book your showing to see in person! **PROPERTY DETAILS** 