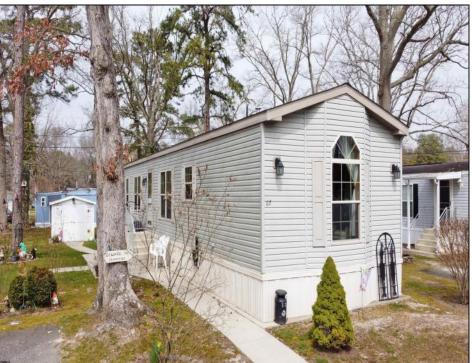

## **COMMENTS**

English Creek Manor is a great, affordable community in the heart of Egg Harbor Township. 67 Dogwood is the ideal home with a bright living room, spacious eat-in kithcen, Main En Suite, full size laundry room, secondary bedroom & second full bathroom. You feel welcome as soon as you cross the threshold into the sunny living room. The eat-in kitchen has an abundant amount of cabinets and counter space for all your cooking & baking needs. The large Main En Suite has its own private bathroom and walk-in closet. The secondary bedroom is located on the other side of the home along with a hallway bathroom. There is ample closet space throughout the home and an outdoor shed for additional storage. The laundry room has a separate entrance for a mudroom. Meticulous attention to detail and upgrades throughout this property. The surrounding areas of the Egg Harbor Township Community Center along with Tony Canale Park and the English Creek Manor swimming pool make it perfect for an active lifestyle in a peaceful setting. View the property now via the 3D Tour option and book your showing to see in person!