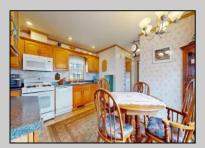

## **COMMENTS**

English Creek Manor is a great, affordable community in the heart of Egg Harbor Township. 67 Dogwood is the ideal home with a bright living room, spacious eat-in kithcen, Main En Suite, full size laundry room, secondary bedroom & second full bathroom. You feel welcome as soon as you cross the threshold into the sunny living room. The eat-in kitchen has an abundant amount of cabinets and counter space for all your cooking & baking needs. The large Main En Suite has its own private bathroom and walk-in closet. The secondary bedroom is located on the other side of the home along with a hallway bathroom. There is ample closet space throughout the home and an outdoor shed for additional storage. The laundry room has a separate entrance for a mudroom. Meticulous attention to detail and upgrades throughout this property. The surrounding areas of the Egg Harbor Township Community Center along with Tony Canale Park and the English Creek Manor swimming pool make it perfect for an active lifestyle in a peaceful setting. View the property now via the 3D Tour option and book your showing to see in person!