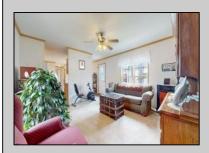

## **COMMENTS**

English Creek Manor is a great, affordable community in the heart of Egg Harbor Township. 67 Dogwood is the ideal home with a bright living room, spacious eat-in kithcen, Main En Suite, full size laundry room, secondary bedroom & second full bathroom. You feel welcome as soon as you cross the threshold into the sunny living room. The eat-in kitchen has an abundant amount of cabinets and counter space for all your cooking & baking needs. The large Main En Suite has its own private bathroom and walk-in closet. The secondary bedroom is located on the other side of the home along with a hallway bathroom. There is ample closet space throughout the home and an outdoor shed for additional storage. The laundry room has a separate entrance for a mudroom. Meticulous attention to detail and upgrades throughout this property. The surrounding areas of the Egg Harbor Township Community Center along with Tony Canale Park and the English Creek Manor swimming pool make it perfect for an active lifestyle in a peaceful setting. View the property now via the 3D Tour option and book your showing to see in person!