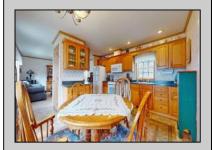

## **COMMENTS**

English Creek Manor is a great, affordable community in the heart of Egg Harbor Township. 67 Dogwood is the ideal home with a bright living room, spacious eat-in kithcen, Main En Suite, full size laundry room, secondary bedroom & second full bathroom. You feel welcome as soon as you cross the threshold into the sunny living room. The eat-in kitchen has an abundant amount of cabinets and counter space for all your cooking & baking needs. The large Main En Suite has its own private bathroom and walk-in closet. The secondary bedroom is located on the other side of the home along with a hallway bathroom. There is ample closet space throughout the home and an outdoor shed for additional storage. The laundry room has a separate entrance for a mudroom. Meticulous attention to detail and upgrades throughout this property. The surrounding areas of the Egg Harbor Township Community Center along with Tony Canale Park and the English Creek Manor swimming pool make it perfect for an active lifestyle in a peaceful setting. View the property now via the 3D Tour option and book your showing to see in person!