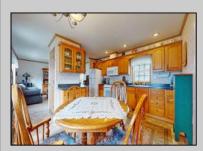

## COMMENTS

English Creek Manor is a great, affordable community in the heart of Egg Harbor Township. 67 Dogwood is the ideal home with a bright living room, spacious eat-in kithcen, Main En Suite, full size laundry room, secondary bedroom & second full bathroom. You feel welcome as soon as you cross the threshold into the sunny living room. The eat-in kitchen has an abundant amount of cabinets and counter space for all your cooking & baking needs. The large Main En Suite has its own private bathroom and walk-in closet. The secondary bedroom is located on the other side of the home along with a hallway bathroom. There is ample closet space throughout the home and an outdoor shed for additional storage. The laundry room has a separate entrance for a mudroom. Meticulous attention to detail and upgrades throughout this property. The surrounding areas of the Egg Harbor Township Community Center along with Tony Canale Park and the English Creek Manor swimming pool make it perfect for an active lifestyle in a peaceful setting. View the property now via the 3D Tour option and book your showing to see in person! **PROPERTY DETAILS** 