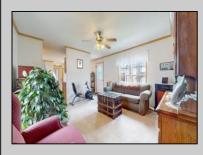

## COMMENTS

English Creek Manor is a great, affordable community in the heart of Egg Harbor Township. 67 Dogwood is the ideal home with a bright living room, spacious eat-in kithcen, Main En Suite, full size laundry room, secondary bedroom & second full bathroom. You feel welcome as soon as you cross the threshold into the sunny living room. The eat-in kitchen has an abundant amount of cabinets and counter space for all your cooking & baking needs. The large Main En Suite has its own private bathroom and walk-in closet. The secondary bedroom is located on the other side of the home along with a hallway bathroom. There is ample closet space throughout the home and an outdoor shed for additional storage. The laundry room has a separate entrance for a mudroom. Meticulous attention to detail and upgrades throughout this property. The surrounding areas of the Egg Harbor Township Community Center along with Tony Canale Park and the English Creek Manor swimming pool make it perfect for an active lifestyle in a peaceful setting. View the property now via the 3D Tour option and book your showing to see in person! **PROPERTY DETAILS** 