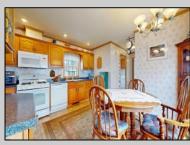

## COMMENTS

English Creek Manor is a great, affordable community in the heart of Egg Harbor Township. 67 Dogwood is the ideal home with a bright living room, spacious eat-in kithcen, Main En Suite, full size laundry room, secondary bedroom & second full bathroom. You feel welcome as soon as you cross the threshold into the sunny living room. The eat-in kitchen has an abundant amount of cabinets and counter space for all your cooking & baking needs. The large Main En Suite has its own private bathroom and walk-in closet. The secondary bedroom is located on the other side of the home along with a hallway bathroom. There is ample closet space throughout the home and an outdoor shed for additional storage. The laundry room has a separate entrance for a mudroom. Meticulous attention to detail and upgrades throughout this property. The surrounding areas of the Egg Harbor Township Community Center along with Tony Canale Park and the English Creek Manor swimming pool make it perfect for an active lifestyle in a peaceful setting. View the property now via the 3D Tour option and book your showing to see in person! **PROPERTY DETAILS** 