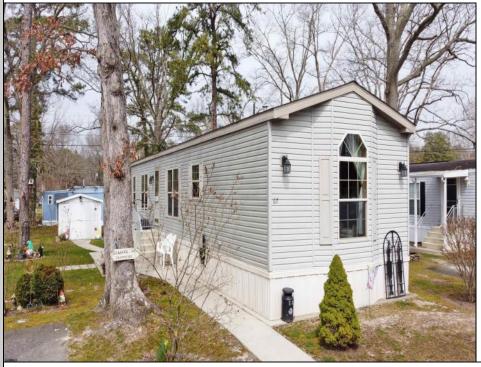

## COMMENTS

English Creek Manor is a great, affordable community in the heart of Egg Harbor Township. 67 Dogwood is the ideal home with a bright living room, spacious eat-in kithcen, Main En Suite, full size laundry room, secondary bedroom & second full bathroom. You feel welcome as soon as you cross the threshold into the sunny living room. The eat-in kitchen has an abundant amount of cabinets and counter space for all your cooking & baking needs. The large Main En Suite has its own private bathroom and walk-in closet. The secondary bedroom is located on the other side of the home along with a hallway bathroom. There is ample closet space throughout the home and an outdoor shed for additional storage. The laundry room has a separate entrance for a mudroom. Meticulous attention to detail and upgrades throughout this property. The surrounding areas of the Egg Harbor Township Community Center along with Tony Canale Park and the English Creek Manor swimming pool make it perfect for an active lifestyle in a peaceful setting. View the property now via the 3D Tour option and book your showing to see in person! **PROPERTY DETAILS** 

Exterior Vinyl

ParkingGarage None

Sewer

Heating Forced Air Gas-Natural Cooling Central