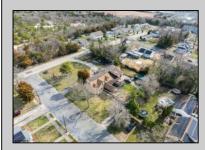

## COMMENTS

Looking for an investment property with tenants in place ready to go? Large Unique Duplex on corner lot is looking for its next owner. The first unit has 4 bedrooms and 2 full bathrooms, currently rented at \$1,860/mon and second unit is a 3 bedroom 1 full bathroom (potential for another bathroom) currently rented at \$1,640/mon. Total monthly income of \$3,500! This income leverages the stability and reliability of government-assisted rental income currently in place. There is plenty of extra storage and room for expansion of units or possible 3rd unit added, with proper permitting and township approval. Both units have current lease in place until 4/2025. This corner lot holds potential of subdividable land with approval of township as well. The property is being sold strictly as-is and buyer responsible for all inspections required of township or any other entity.