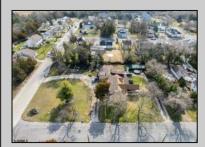

## COMMENTS

Looking for an investment property with tenants in place ready to go? Large Unique Duplex on corner lot is looking for its next owner. The first unit has 4 bedrooms and 2 full bathrooms, currently rented at \$1,860/mon and second unit is a 3 bedroom 1 full bathroom (potential for another bathroom) currently rented at \$1,640/mon. Total monthly income of \$3,500! This income leverages the stability and reliability of government-assisted rental income currently in place. There is plenty of extra storage and room for expansion of units or possible 3rd unit added, with proper permitting and township approval. Both units have current lease in place until 4/2025. This corner lot holds potential of subdividable land with approval of township as well. The property is being sold strictly as-is and buyer responsible for all inspections required of township or any other entity.