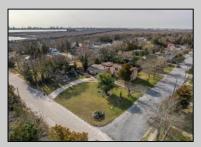

## COMMENTS

Looking for an investment property with tenants in place ready to go? Large Unique Duplex on corner lot is looking for its next owner. The first unit has 4 bedrooms and 2 full bathrooms, currently rented at \$1,860/mon and second unit is a 3 bedroom 1 full bathroom (potential for another bathroom) currently rented at \$1,640/mon. Total monthly income of \$3,500! This income leverages the stability and reliability of government-assisted rental income currently in place. There is plenty of extra storage and room for expansion of units or possible 3rd unit added, with proper permitting and township approval. Both units have current lease in place until 4/2025. This corner lot holds potential of subdividable land with approval of township as well. The property is being sold strictly as-is and buyer responsible for all inspections required of township or any other entity.