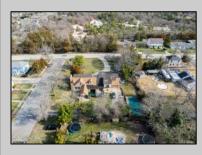

## COMMENTS

Looking for an investment property with tenants in place ready to go? Large Unique Duplex on corner lot is looking for its next owner. The first unit has 4 bedrooms and 2 full bathrooms, currently rented at \$1,860/mon and second unit is a 3 bedroom 1 full bathroom (potential for another bathroom) currently rented at \$1,640/mon. Total monthly income of \$3,500! This income leverages the stability and reliability of government-assisted rental income currently in place. There is plenty of extra storage and room for expansion of units or possible 3rd unit added, with proper permitting and township approval. Both units have current lease in place until 4/2025. This corner lot holds potential of subdividable land with approval of township as well. The property is being sold strictly as-is and buyer responsible for all inspections required of township or any other entity.