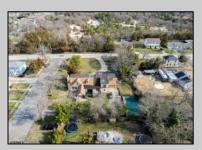

## **COMMENTS**

Looking for an investment property with tenants in place ready to go? Large Unique Duplex on corner lot is looking for its next owner. The first unit has 4 bedrooms and 2 full bathrooms, currently rented at \$1,860/mon and second unit is a 3 bedroom 1 full bathroom (potential for another bathroom) currently rented at \$1,640/mon. Total monthly income of \$3,500! This income leverages the stability and reliability of government-assisted rental income currently in place. There is plenty of extra storage and room for expansion of units or possible 3rd unit added, with proper permitting and township approval. Both units have current lease in place until 4/2025. This corner lot holds potential of subdividable land with approval of township as well. The property is being sold strictly as-is and buyer responsible for all inspections required of township or any other entity.