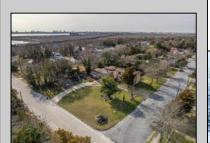

## **COMMENTS**

Looking for an investment property with tenants in place ready to go? Large Unique Duplex on corner lot is looking for its next owner. The first unit has 4 bedrooms and 2 full bathrooms, currently rented at \$1,860/mon and second unit is a 3 bedroom 1 full bathroom (potential for another bathroom) currently rented at \$1,640/mon. Total monthly income of \$3,500! This income leverages the stability and reliability of government-assisted rental income currently in place. There is plenty of extra storage and room for expansion of units or possible 3rd unit added, with proper permitting and township approval. Both units have current lease in place until 4/2025. This corner lot holds potential of subdividable land with approval of township as well. The property is being sold strictly as-is and buyer responsible for all inspections required of township or any other entity.