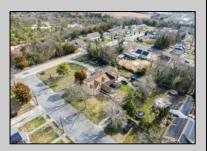

## **COMMENTS**

Looking for an investment property with tenants in place ready to go? Large Unique Duplex on corner lot is looking for its next owner. The first unit has 4 bedrooms and 2 full bathrooms, currently rented at \$1,860/mon and second unit is a 3 bedroom 1 full bathroom (potential for another bathroom) currently rented at \$1,640/mon. Total monthly income of \$3,500! This income leverages the stability and reliability of government-assisted rental income currently in place. There is plenty of extra storage and room for expansion of units or possible 3rd unit added, with proper permitting and township approval. Both units have current lease in place until 4/2025. This corner lot holds potential of subdividable land with approval of township as well. The property is being sold strictly as-is and buyer responsible for all inspections required of township or any other entity.