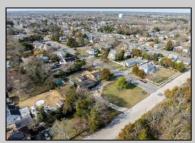

## COMMENTS

Looking for an investment property with tenants in place ready to go? Large Unique Duplex on corner lot is looking for its next owner. The first unit has 4 bedrooms and 2 full bathrooms, currently rented at \$1,860/mon and second unit is a 3 bedroom 1 full bathroom (potential for another bathroom) currently rented at \$1,640/mon. Total monthly income of \$3,500! This income leverages the stability and reliability of government-assisted rental income currently in place. There is plenty of extra storage and room for expansion of units or possible 3rd unit added, with proper permitting and township approval. Both units have current lease in place until 4/2025. This corner lot holds potential of subdividable land with approval of township as well. The property is being sold strictly as-is and buyer responsible for all inspections required of township or any other entity.