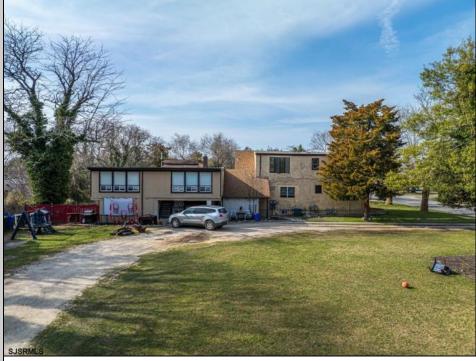

## COMMENTS

Looking for an investment property with tenants in place ready to go? Large Unique Duplex on corner lot is looking for its next owner. The first unit has 4 bedrooms and 2 full bathrooms, currently rented at \$1,860/mon and second unit is a 3 bedroom 1 full bathroom (potential for another bathroom) currently rented at \$1,640/mon. Total monthly income of \$3,500! This income leverages the stability and reliability of government-assisted rental income currently in place. There is plenty of extra storage and room for expansion of units or possible 3rd unit added, with proper permitting and township approval. Both units have current lease in place until 4/2025. This corner lot holds potential of subdividable land with approval of township as well. The property is being sold strictly as-is and buyer responsible for all inspections required of township or any other entity.