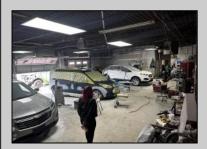

## **COMMENTS**

Great opportunity to own or occupy an income producing business with multiple tenants on a heavily traveled road, right between Atlantic City and Pleasantville. This property currently has 4 tenants on a month to month basis. 3 Auto body/ mechanic businesses and an accounting business. The front part of the building is a very large display room that can be used for retail and a private office. There is also a small accounting business in a separate section. The larger shop area is split use between 2 auto tenants which includes 2 car lifts and 5 overhead doors. The smaller garage space has 4 over head doors used by a single tenant. There is also a paint mixing machine. Equipment owned by current owner included with sale. This includes mechanic tools, 2 lifts, air compressor, welder, AC Machine, Paint mixer, frame puller and other tools. Outside is a massive lot that can be used for car sales , parking or storage. Income information can be provided for serious buyers only with an NDA. Buyer must perform their due diligence on all information, testing and city requirements. Businesses are currently operating and shall not be disturbed. DO NOT GOTO BUSINESS WITHOUT MAKING APPOINTMENT. There are endless opportunities for this prime location. Garage 1 is roughly 3000 sqft. Garage 2 is roughly 1500sqft, showroom is roughly 2300sqft, Accountant office is roughly 1000 sqft. Total building is roughly 8600 sqft