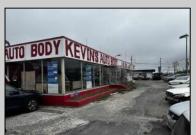

## **COMMENTS**

Great opportunity to own or occupy an income producing business with multiple tenants on a heavily traveled road, right between Atlantic City and Pleasantville. This property currently has 4 tenants on a month to month basis. 3 Auto body/ mechanic businesses and an accounting business. The front part of the building is a very large display room that can be used for retail and a private office. There is also a small accounting business in a separate section. The larger shop area is split use between 2 auto tenants which includes 2 car lifts and 5 overhead doors. The smaller garage space has 4 over head doors used by a single tenant. There is also a paint mixing machine. Equipment owned by current owner included with sale. This includes mechanic tools, 2 lifts, air compressor, welder, AC Machine, Paint mixer, frame puller and other tools. Outside is a massive lot that can be used for car sales , parking or storage. Income information can be provided for serious buyers only with an NDA. Buyer must perform their due diligence on all information, testing and city requirements. Businesses are currently operating and shall not be disturbed. DO NOT GOTO BUSINESS WITHOUT MAKING APPOINTMENT. There are endless opportunities for this prime location. Garage 1 is roughly 3000 sqft. Garage 2 is roughly 1500sqft, showroom is roughly 2300sqft, Accountant office is roughly 1000 sqft. Total building is roughly 8600 sqft