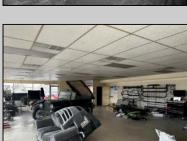

## **COMMENTS**

Great opportunity to own or occupy an income producing business with multiple tenants on a heavily traveled road, right between Atlantic City and Pleasantville. This property currently has 4 tenants on a month to month basis. 3 Auto body/ mechanic businesses and an accounting business. The front part of the building is a very large display room that can be used for retail and a private office. There is also a small accounting business in a separate section. The larger shop area is split use between 2 auto tenants which includes 2 car lifts and 5 overhead doors. The smaller garage space has 4 over head doors used by a single tenant. There is also a paint mixing machine. Equipment owned by current owner included with sale. This includes mechanic tools, 2 lifts, air compressor, welder, AC Machine, Paint mixer, frame puller and other tools. Outside is a massive lot that can be used for car sales , parking or storage. Income information can be provided for serious buyers only with an NDA. Buyer must perform their due diligence on all information, testing and city requirements. Businesses are currently operating and shall not be disturbed. DO NOT GOTO BUSINESS WITHOUT MAKING APPOINTMENT. There are endless opportunities for this prime location. Garage 1 is roughly 3000 sqft. Garage 2 is roughly 1500sqft, showroom is roughly 2300sqft, Accountant office is roughly 1000 sqft. Total building is roughly 8600 sqft