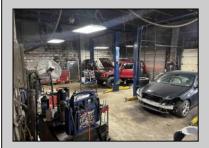

## **COMMENTS**

Great opportunity to own or occupy an income producing business with multiple tenants on a heavily traveled road, right between Atlantic City and Pleasantville. This property currently has 4 tenants on a month to month basis. 3 Auto body/ mechanic businesses and an accounting business. The front part of the building is a very large display room that can be used for retail and a private office. There is also a small accounting business in a separate section. The larger shop area is split use between 2 auto tenants which includes 2 car lifts and 5 overhead doors. The smaller garage space has 4 over head doors used by a single tenant. There is also a paint mixing machine. Equipment owned by current owner included with sale. This includes mechanic tools, 2 lifts, air compressor, welder, AC Machine, Paint mixer, frame puller and other tools. Outside is a massive lot that can be used for car sales , parking or storage. Income information can be provided for serious buyers only with an NDA. Buyer must perform their due diligence on all information, testing and city requirements. Businesses are currently operating and shall not be disturbed. DO NOT GOTO BUSINESS WITHOUT MAKING APPOINTMENT. There are endless opportunities for this prime location. Garage 1 is roughly 3000 sqft. Garage 2 is roughly 1500sqft, showroom is roughly 2300sqft, Accountant office is roughly 1000 sqft. Total building is roughly 8600 sqft