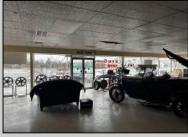

## **COMMENTS**

Great opportunity to own or occupy an income producing business with multiple tenants on a heavily traveled road, right between Atlantic City and Pleasantville. This property currently has 4 tenants on a month to month basis. 3 Auto body/ mechanic businesses and an accounting business. The front part of the building is a very large display room that can be used for retail and a private office. There is also a small accounting business in a separate section. The larger shop area is split use between 2 auto tenants which includes 2 car lifts and 5 overhead doors. The smaller garage space has 4 over head doors used by a single tenant. There is also a paint mixing machine. Equipment owned by current owner included with sale. This includes mechanic tools, 2 lifts, air compressor, welder, AC Machine, Paint mixer, frame puller and other tools. Outside is a massive lot that can be used for car sales , parking or storage. Income information can be provided for serious buyers only with an NDA. Buyer must perform their due diligence on all information, testing and city requirements. Businesses are currently operating and shall not be disturbed. DO NOT GOTO BUSINESS WITHOUT MAKING APPOINTMENT. There are endless opportunities for this prime location. Garage 1 is roughly 3000 sqft. Garage 2 is roughly 1500sqft, showroom is roughly 2300sqft, Accountant office is roughly 1000 sqft. Total building is roughly 8600 sqft