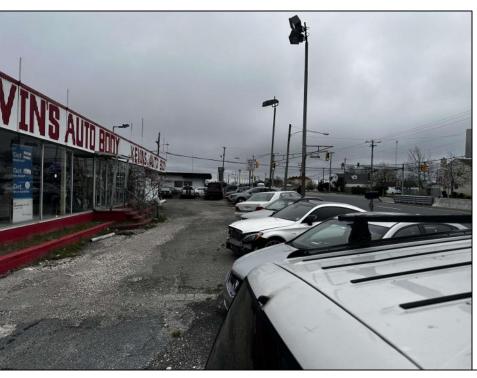

## **COMMENTS**

Great opportunity to own or occupy an income producing business with multiple tenants on a heavily traveled road, right between Atlantic City and Pleasantville. This property currently has 4 tenants on a month to month basis. 3 Auto body/ mechanic businesses and an accounting business. The front part of the building is a very large display room that can be used for retail and a private office. There is also a small accounting business in a separate section. The larger shop area is split use between 2 auto tenants which includes 2 car lifts and 5 overhead doors. The smaller garage space has 4 over head doors used by a single tenant. There is also a paint mixing machine. Equipment owned by current owner included with sale. This includes mechanic tools, 2 lifts, air compressor, welder, AC Machine, Paint mixer, frame puller and other tools. Outside is a massive lot that can be used for car sales , parking or storage. Income information can be provided for serious buyers only with an NDA. Buyer must perform their due diligence on all information, testing and city requirements. Businesses are currently operating and shall not be disturbed. DO NOT GOTO BUSINESS WITHOUT MAKING APPOINTMENT. There are endless opportunities for this prime location. Garage 1 is roughly 3000 sqft. Garage 2 is roughly 1500sqft, showroom is roughly 2300sqft, Accountant office is roughly 1000 sqft. Total building is roughly 8600 sqft