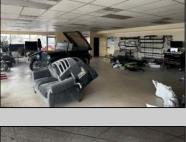

## **COMMENTS**

Great opportunity to own or occupy an income producing business with multiple tenants on a heavily traveled road, right between Atlantic City and Pleasantville. This property currently has 4 tenants on a month to month basis. 3 Auto body/ mechanic businesses and an accounting business. The front part of the building is a very large display room that can be used for retail and a private office. There is also a small accounting business in a separate section. The larger shop area is split use between 2 auto tenants which includes 2 car lifts and 5 overhead doors. The smaller garage space has 4 over head doors used by a single tenant. There is also a paint mixing machine. Equipment owned by current owner included with sale. This includes mechanic tools, 2 lifts, air compressor, welder, AC Machine, Paint mixer, frame puller and other tools. Outside is a massive lot that can be used for car sales , parking or storage. Income information can be provided for serious buyers only with an NDA. Buyer must perform their due diligence on all information, testing and city requirements. Businesses are currently operating and shall not be disturbed. DO NOT GOTO BUSINESS WITHOUT MAKING APPOINTMENT. There are endless opportunities for this prime location. Garage 1 is roughly 3000 sqft. Garage 2 is roughly 1500sqft, showroom is roughly 2300sqft, Accountant office is roughly 1000 sqft. Total building is roughly 8600 sqft