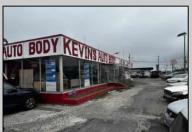

## **COMMENTS**

Great opportunity to own or occupy an income producing business with multiple tenants on a heavily traveled road, right between Atlantic City and Pleasantville. This property currently has 4 tenants on a month to month basis. 3 Auto body/ mechanic businesses and an accounting business. The front part of the building is a very large display room that can be used for retail and a private office. There is also a small accounting business in a separate section. The larger shop area is split use between 2 auto tenants which includes 2 car lifts and 5 overhead doors. The smaller garage space has 4 over head doors used by a single tenant. There is also a paint mixing machine. Equipment owned by current owner included with sale. This includes mechanic tools, 2 lifts, air compressor, welder, AC Machine, Paint mixer, frame puller and other tools. Outside is a massive lot that can be used for car sales , parking or storage. Income information can be provided for serious buyers only with an NDA. Buyer must perform their due diligence on all information, testing and city requirements. Businesses are currently operating and shall not be disturbed. DO NOT GOTO BUSINESS WITHOUT MAKING APPOINTMENT. There are endless opportunities for this prime location. Garage 1 is roughly 3000 sqft. Garage 2 is roughly 1500sqft, showroom is roughly 2300sqft, Accountant office is roughly 1000 sqft. Total building is roughly 8600 sqft