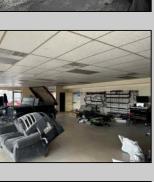

## **COMMENTS**

Great opportunity to own or occupy an income producing business with multiple tenants on a heavily traveled road, right between Atlantic City and Pleasantville. This property currently has 4 tenants on a month to month basis. 3 Auto body/ mechanic businesses and an accounting business. The front part of the building is a very large display room that can be used for retail and a private office. There is also a small accounting business in a separate section. The larger shop area is split use between 2 auto tenants which includes 2 car lifts and 5 overhead doors. The smaller garage space has 4 over head doors used by a single tenant. There is also a paint mixing machine. Equipment owned by current owner included with sale. This includes mechanic tools, 2 lifts, air compressor, welder, AC Machine, Paint mixer, frame puller and other tools. Outside is a massive lot that can be used for car sales , parking or storage. Income information can be provided for serious buyers only with an NDA. Buyer must perform their due diligence on all information, testing and city requirements. Businesses are currently operating and shall not be disturbed. DO NOT GOTO BUSINESS WITHOUT MAKING APPOINTMENT. There are endless opportunities for this prime location. Garage 1 is roughly 3000 sqft. Garage 2 is roughly 1500sqft, showroom is roughly 2300sqft, Accountant office is roughly 1000 sqft. Total building is roughly 8600 sqft