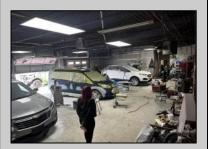

## **COMMENTS**

Great opportunity to own or occupy an income producing business with multiple tenants on a heavily traveled road, right between Atlantic City and Pleasantville. This property currently has 4 tenants on a month to month basis. 3 Auto body/ mechanic businesses and an accounting business. The front part of the building is a very large display room that can be used for retail and a private office. There is also a small accounting business in a separate section. The larger shop area is split use between 2 auto tenants which includes 2 car lifts and 5 overhead doors. The smaller garage space has 4 over head doors used by a single tenant. There is also a paint mixing machine. Equipment owned by current owner included with sale. This includes mechanic tools, 2 lifts, air compressor, welder, AC Machine, Paint mixer, frame puller and other tools. Outside is a massive lot that can be used for car sales , parking or storage. Income information can be provided for serious buyers only with an NDA. Buyer must perform their due diligence on all information, testing and city requirements. Businesses are currently operating and shall not be disturbed. DO NOT GOTO BUSINESS WITHOUT MAKING APPOINTMENT. There are endless opportunities for this prime location. Garage 1 is roughly 3000 sqft. Garage 2 is roughly 1500sqft, showroom is roughly 2300sqft, Accountant office is roughly 1000 sqft. Total building is roughly 8600 sqft