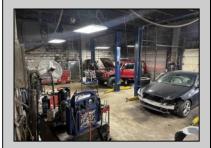

## **COMMENTS**

Great opportunity to own or occupy an income producing business with multiple tenants on a heavily traveled road, right between Atlantic City and Pleasantville. This property currently has 4 tenants on a month to month basis. 3 Auto body/ mechanic businesses and an accounting business. The front part of the building is a very large display room that can be used for retail and a private office. There is also a small accounting business in a separate section. The larger shop area is split use between 2 auto tenants which includes 2 car lifts and 5 overhead doors. The smaller garage space has 4 over head doors used by a single tenant. There is also a paint mixing machine. Equipment owned by current owner included with sale. This includes mechanic tools, 2 lifts, air compressor, welder, AC Machine, Paint mixer, frame puller and other tools. Outside is a massive lot that can be used for car sales , parking or storage. Income information can be provided for serious buyers only with an NDA. Buyer must perform their due diligence on all information, testing and city requirements. Businesses are currently operating and shall not be disturbed. DO NOT GOTO BUSINESS WITHOUT MAKING APPOINTMENT. There are endless opportunities for this prime location. Garage 1 is roughly 3000 sqft. Garage 2 is roughly 1500sqft, showroom is roughly 2300sqft, Accountant office is roughly 1000 sqft. Total building is roughly 8600 sqft