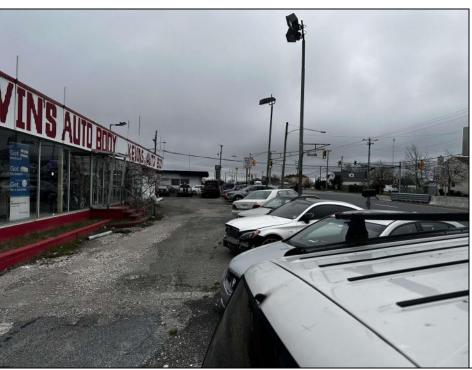

## **COMMENTS**

Great opportunity to own or occupy an income producing business with multiple tenants on a heavily traveled road, right between Atlantic City and Pleasantville. This property currently has 4 tenants on a month to month basis. 3 Auto body/ mechanic businesses and an accounting business. The front part of the building is a very large display room that can be used for retail and a private office. There is also a small accounting business in a separate section. The larger shop area is split use between 2 auto tenants which includes 2 car lifts and 5 overhead doors. The smaller garage space has 4 over head doors used by a single tenant. There is also a paint mixing machine. Equipment owned by current owner included with sale. This includes mechanic tools, 2 lifts, air compressor, welder, AC Machine, Paint mixer, frame puller and other tools. Outside is a massive lot that can be used for car sales , parking or storage. Income information can be provided for serious buyers only with an NDA. Buyer must perform their due diligence on all information, testing and city requirements. Businesses are currently operating and shall not be disturbed. DO NOT GOTO BUSINESS WITHOUT MAKING APPOINTMENT. There are endless opportunities for this prime location. Garage 1 is roughly 3000 sqft. Garage 2 is roughly 1500sqft, showroom is roughly 2300sqft, Accountant office is roughly 1000 sqft. Total building is roughly 8600 sqft