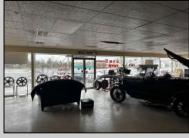

## **COMMENTS**

Great opportunity to own or occupy an income producing business with multiple tenants on a heavily traveled road, right between Atlantic City and Pleasantville. This property currently has 4 tenants on a month to month basis. 3 Auto body/ mechanic businesses and an accounting business. The front part of the building is a very large display room that can be used for retail and a private office. There is also a small accounting business in a separate section. The larger shop area is split use between 2 auto tenants which includes 2 car lifts and 5 overhead doors. The smaller garage space has 4 over head doors used by a single tenant. There is also a paint mixing machine. Equipment owned by current owner included with sale. This includes mechanic tools, 2 lifts, air compressor, welder, AC Machine, Paint mixer, frame puller and other tools. Outside is a massive lot that can be used for car sales , parking or storage. Income information can be provided for serious buyers only with an NDA. Buyer must perform their due diligence on all information, testing and city requirements. Businesses are currently operating and shall not be disturbed. DO NOT GOTO BUSINESS WITHOUT MAKING APPOINTMENT. There are endless opportunities for this prime location. Garage 1 is roughly 3000 sqft. Garage 2 is roughly 1500sqft, showroom is roughly 2300sqft, Accountant office is roughly 1000 sqft. Total building is roughly 8600 sqft