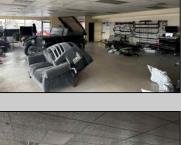

## **COMMENTS**

Great opportunity to own or occupy an income producing business with multiple tenants on a heavily traveled road, right between Atlantic City and Pleasantville. This property currently has 4 tenants on a month to month basis. 3 Auto body/ mechanic businesses and an accounting business. The front part of the building is a very large display room that can be used for retail and a private office. There is also a small accounting business in a separate section. The larger shop area is split use between 2 auto tenants which includes 2 car lifts and 5 overhead doors. The smaller garage space has 4 over head doors used by a single tenant. There is also a paint mixing machine. Equipment owned by current owner included with sale. This includes mechanic tools, 2 lifts, air compressor, welder, AC Machine, Paint mixer, frame puller and other tools. Outside is a massive lot that can be used for car sales , parking or storage. Income information can be provided for serious buyers only with an NDA. Buyer must perform their due diligence on all information, testing and city requirements. Businesses are currently operating and shall not be disturbed. DO NOT GOTO BUSINESS WITHOUT MAKING APPOINTMENT. There are endless opportunities for this prime location. Garage 1 is roughly 3000 sqft. Garage 2 is roughly 1500sqft, showroom is roughly 2300sqft, Accountant office is roughly 1000 sqft. Total building is roughly 8600 sqft