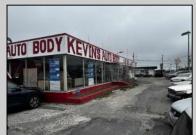

## **COMMENTS**

Great opportunity to own or occupy an income producing business with multiple tenants on a heavily traveled road, right between Atlantic City and Pleasantville. This property currently has 4 tenants on a month to month basis. 3 Auto body/ mechanic businesses and an accounting business. The front part of the building is a very large display room that can be used for retail and a private office. There is also a small accounting business in a separate section. The larger shop area is split use between 2 auto tenants which includes 2 car lifts and 5 overhead doors. The smaller garage space has 4 over head doors used by a single tenant. There is also a paint mixing machine. Equipment owned by current owner included with sale. This includes mechanic tools, 2 lifts, air compressor, welder, AC Machine, Paint mixer, frame puller and other tools. Outside is a massive lot that can be used for car sales , parking or storage. Income information can be provided for serious buyers only with an NDA. Buyer must perform their due diligence on all information, testing and city requirements. Businesses are currently operating and shall not be disturbed. DO NOT GOTO BUSINESS WITHOUT MAKING APPOINTMENT. There are endless opportunities for this prime location. Garage 1 is roughly 3000 sqft. Garage 2 is roughly 1500sqft, showroom is roughly 2300sqft, Accountant office is roughly 1000 sqft. Total building is roughly 8600 sqft