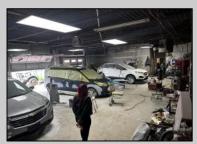

## **COMMENTS**

Great opportunity to own or occupy an income producing business with multiple tenants on a heavily traveled road, right between Atlantic City and Pleasantville. This property currently has 4 tenants on a month to month basis. 3 Auto body/ mechanic businesses and an accounting business. The front part of the building is a very large display room that can be used for retail and a private office. There is also a small accounting business in a separate section. The larger shop area is split use between 2 auto tenants which includes 2 car lifts and 5 overhead doors. The smaller garage space has 4 over head doors used by a single tenant. There is also a paint mixing machine. Equipment owned by current owner included with sale. This includes mechanic tools, 2 lifts, air compressor, welder, AC Machine, Paint mixer, frame puller and other tools. Outside is a massive lot that can be used for car sales , parking or storage. Income information can be provided for serious buyers only with an NDA. Buyer must perform their due diligence on all information, testing and city requirements. Businesses are currently operating and shall not be disturbed. DO NOT GOTO BUSINESS WITHOUT MAKING APPOINTMENT. There are endless opportunities for this prime location. Garage 1 is roughly 3000 sqft. Garage 2 is roughly 1500sqft, showroom is roughly 2300sqft, Accountant office is roughly 1000 sqft. Total building is roughly 8600 sqft