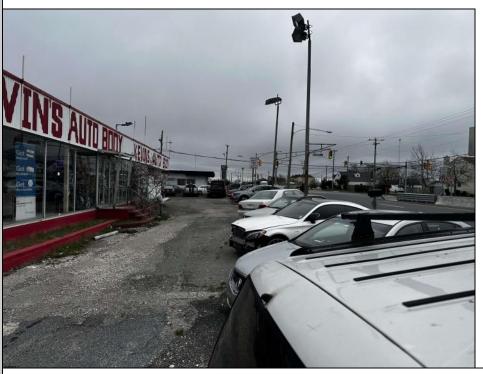

## **COMMENTS**

Great opportunity to own or occupy an income producing business with multiple tenants on a heavily traveled road, right between Atlantic City and Pleasantville. This property currently has 4 tenants on a month to month basis. 3 Auto body/ mechanic businesses and an accounting business. The front part of the building is a very large display room that can be used for retail and a private office. There is also a small accounting business in a separate section. The larger shop area is split use between 2 auto tenants which includes 2 car lifts and 5 overhead doors. The smaller garage space has 4 over head doors used by a single tenant. There is also a paint mixing machine. Equipment owned by current owner included with sale. This includes mechanic tools, 2 lifts, air compressor, welder, AC Machine, Paint mixer, frame puller and other tools. Outside is a massive lot that can be used for car sales , parking or storage. Income information can be provided for serious buyers only with an NDA. Buyer must perform their due diligence on all information, testing and city requirements. Businesses are currently operating and shall not be disturbed. DO NOT GOTO BUSINESS WITHOUT MAKING APPOINTMENT. There are endless opportunities for this prime location. Garage 1 is roughly 3000 sqft. Garage 2 is roughly 1500sqft, showroom is roughly 2300sqft, Accountant office is roughly 1000 sqft. Total building is roughly 8600 sqft