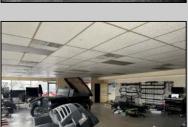

## **COMMENTS**

Great opportunity to own or occupy an income producing business with multiple tenants on a heavily traveled road, right between Atlantic City and Pleasantville. This property currently has 4 tenants on a month to month basis. 3 Auto body/ mechanic businesses and an accounting business. The front part of the building is a very large display room that can be used for retail and a private office. There is also a small accounting business in a separate section. The larger shop area is split use between 2 auto tenants which includes 2 car lifts and 5 overhead doors. The smaller garage space has 4 over head doors used by a single tenant. There is also a paint mixing machine. Equipment owned by current owner included with sale. This includes mechanic tools, 2 lifts, air compressor, welder, AC Machine, Paint mixer, frame puller and other tools. Outside is a massive lot that can be used for car sales , parking or storage. Income information can be provided for serious buyers only with an NDA. Buyer must perform their due diligence on all information, testing and city requirements. Businesses are currently operating and shall not be disturbed. DO NOT GOTO BUSINESS WITHOUT MAKING APPOINTMENT. There are endless opportunities for this prime location. Garage 1 is roughly 3000 sqft. Garage 2 is roughly 1500sqft, showroom is roughly 2300sqft, Accountant office is roughly 1000 sqft. Total building is roughly 8600 sqft