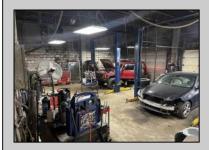

## **COMMENTS**

Great opportunity to own or occupy an income producing business with multiple tenants on a heavily traveled road, right between Atlantic City and Pleasantville. This property currently has 4 tenants on a month to month basis. 3 Auto body/ mechanic businesses and an accounting business. The front part of the building is a very large display room that can be used for retail and a private office. There is also a small accounting business in a separate section. The larger shop area is split use between 2 auto tenants which includes 2 car lifts and 5 overhead doors. The smaller garage space has 4 over head doors used by a single tenant. There is also a paint mixing machine. Equipment owned by current owner included with sale. This includes mechanic tools, 2 lifts, air compressor, welder, AC Machine, Paint mixer, frame puller and other tools. Outside is a massive lot that can be used for car sales , parking or storage. Income information can be provided for serious buyers only with an NDA. Buyer must perform their due diligence on all information, testing and city requirements. Businesses are currently operating and shall not be disturbed. DO NOT GOTO BUSINESS WITHOUT MAKING APPOINTMENT. There are endless opportunities for this prime location. Garage 1 is roughly 3000 sqft. Garage 2 is roughly 1500sqft, showroom is roughly 2300sqft, Accountant office is roughly 1000 sqft. Total building is roughly 8600 sqft