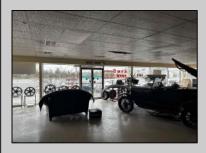

## **COMMENTS**

Great opportunity to own or occupy an income producing business with multiple tenants on a heavily traveled road, right between Atlantic City and Pleasantville. This property currently has 4 tenants on a month to month basis. 3 Auto body/ mechanic businesses and an accounting business. The front part of the building is a very large display room that can be used for retail and a private office. There is also a small accounting business in a separate section. The larger shop area is split use between 2 auto tenants which includes 2 car lifts and 5 overhead doors. The smaller garage space has 4 over head doors used by a single tenant. There is also a paint mixing machine. Equipment owned by current owner included with sale. This includes mechanic tools, 2 lifts, air compressor, welder, AC Machine, Paint mixer, frame puller and other tools. Outside is a massive lot that can be used for car sales , parking or storage. Income information can be provided for serious buyers only with an NDA. Buyer must perform their due diligence on all information, testing and city requirements. Businesses are currently operating and shall not be disturbed. DO NOT GOTO BUSINESS WITHOUT MAKING APPOINTMENT. There are endless opportunities for this prime location. Garage 1 is roughly 3000 sqft. Garage 2 is roughly 1500sqft, showroom is roughly 2300sqft, Accountant office is roughly 1000 sqft. Total building is roughly 8600 sqft