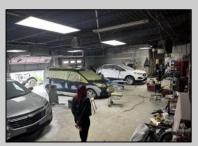

## **COMMENTS**

Great opportunity to own or occupy an income producing business with multiple tenants on a heavily traveled road, right between Atlantic City and Pleasantville. This property currently has 4 tenants on a month to month basis. 3 Auto body/ mechanic businesses and an accounting business. The front part of the building is a very large display room that can be used for retail and a private office. There is also a small accounting business in a separate section. The larger shop area is split use between 2 auto tenants which includes 2 car lifts and 5 overhead doors. The smaller garage space has 4 over head doors used by a single tenant. There is also a paint mixing machine. Equipment owned by current owner included with sale. This includes mechanic tools, 2 lifts, air compressor, welder, AC Machine, Paint mixer, frame puller and other tools. Outside is a massive lot that can be used for car sales , parking or storage. Income information can be provided for serious buyers only with an NDA. Buyer must perform their due diligence on all information, testing and city requirements. Businesses are currently operating and shall not be disturbed. DO NOT GOTO BUSINESS WITHOUT MAKING APPOINTMENT. There are endless opportunities for this prime location. Garage 1 is roughly 3000 sqft. Garage 2 is roughly 1500sqft, showroom is roughly 2300sqft, Accountant office is roughly 1000 sqft. Total building is roughly 8600 sqft