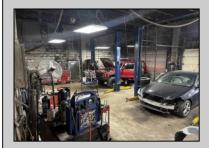

## **COMMENTS**

Great opportunity to own or occupy an income producing business with multiple tenants on a heavily traveled road, right between Atlantic City and Pleasantville. This property currently has 4 tenants on a month to month basis. 3 Auto body/ mechanic businesses and an accounting business. The front part of the building is a very large display room that can be used for retail and a private office. There is also a small accounting business in a separate section. The larger shop area is split use between 2 auto tenants which includes 2 car lifts and 5 overhead doors. The smaller garage space has 4 over head doors used by a single tenant. There is also a paint mixing machine. Equipment owned by current owner included with sale. This includes mechanic tools, 2 lifts, air compressor, welder, AC Machine, Paint mixer, frame puller and other tools. Outside is a massive lot that can be used for car sales , parking or storage. Income information can be provided for serious buyers only with an NDA. Buyer must perform their due diligence on all information, testing and city requirements. Businesses are currently operating and shall not be disturbed. DO NOT GOTO BUSINESS WITHOUT MAKING APPOINTMENT. There are endless opportunities for this prime location. Garage 1 is roughly 3000 sqft. Garage 2 is roughly 1500sqft, showroom is roughly 2300sqft, Accountant office is roughly 1000 sqft. Total building is roughly 8600 sqft