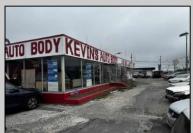

## **COMMENTS**

Great opportunity to own or occupy an income producing business with multiple tenants on a heavily traveled road, right between Atlantic City and Pleasantville. This property currently has 4 tenants on a month to month basis. 3 Auto body/ mechanic businesses and an accounting business. The front part of the building is a very large display room that can be used for retail and a private office. There is also a small accounting business in a separate section. The larger shop area is split use between 2 auto tenants which includes 2 car lifts and 5 overhead doors. The smaller garage space has 4 over head doors used by a single tenant. There is also a paint mixing machine. Equipment owned by current owner included with sale. This includes mechanic tools, 2 lifts, air compressor, welder, AC Machine, Paint mixer, frame puller and other tools. Outside is a massive lot that can be used for car sales , parking or storage. Income information can be provided for serious buyers only with an NDA. Buyer must perform their due diligence on all information, testing and city requirements. Businesses are currently operating and shall not be disturbed. DO NOT GOTO BUSINESS WITHOUT MAKING APPOINTMENT. There are endless opportunities for this prime location. Garage 1 is roughly 3000 sqft. Garage 2 is roughly 1500sqft, showroom is roughly 2300sqft, Accountant office is roughly 1000 sqft. Total building is roughly 8600 sqft