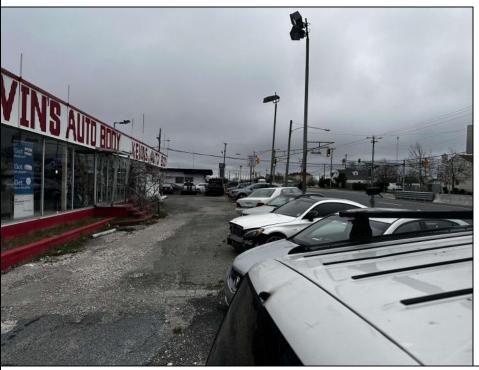

## **COMMENTS**

Great opportunity to own or occupy an income producing business with multiple tenants on a heavily traveled road, right between Atlantic City and Pleasantville. This property currently has 4 tenants on a month to month basis. 3 Auto body/ mechanic businesses and an accounting business. The front part of the building is a very large display room that can be used for retail and a private office. There is also a small accounting business in a separate section. The larger shop area is split use between 2 auto tenants which includes 2 car lifts and 5 overhead doors. The smaller garage space has 4 over head doors used by a single tenant. There is also a paint mixing machine. Equipment owned by current owner included with sale. This includes mechanic tools, 2 lifts, air compressor, welder, AC Machine, Paint mixer, frame puller and other tools. Outside is a massive lot that can be used for car sales , parking or storage. Income information can be provided for serious buyers only with an NDA. Buyer must perform their due diligence on all information, testing and city requirements. Businesses are currently operating and shall not be disturbed. DO NOT GOTO BUSINESS WITHOUT MAKING APPOINTMENT. There are endless opportunities for this prime location. Garage 1 is roughly 3000 sqft. Garage 2 is roughly 1500sqft, showroom is roughly 2300sqft, Accountant office is roughly 1000 sqft. Total building is roughly 8600 sqft