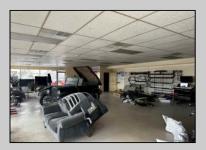

## **COMMENTS**

Great opportunity to own or occupy an income producing business with multiple tenants on a heavily traveled road, right between Atlantic City and Pleasantville. This property currently has 4 tenants on a month to month basis. 3 Auto body/ mechanic businesses and an accounting business. The front part of the building is a very large display room that can be used for retail and a private office. There is also a small accounting business in a separate section. The larger shop area is split use between 2 auto tenants which includes 2 car lifts and 5 overhead doors. The smaller garage space has 4 over head doors used by a single tenant. There is also a paint mixing machine. Equipment owned by current owner included with sale. This includes mechanic tools, 2 lifts, air compressor, welder, AC Machine, Paint mixer, frame puller and other tools. Outside is a massive lot that can be used for car sales , parking or storage. Income information can be provided for serious buyers only with an NDA. Buyer must perform their due diligence on all information, testing and city requirements. Businesses are currently operating and shall not be disturbed. DO NOT GOTO BUSINESS WITHOUT MAKING APPOINTMENT. There are endless opportunities for this prime location. Garage 1 is roughly 3000 sqft. Garage 2 is roughly 1500sqft, showroom is roughly 2300sqft, Accountant office is roughly 1000 sqft. Total building is roughly 8600 sqft