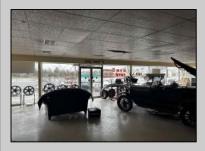

## **COMMENTS**

Great opportunity to own or occupy an income producing business with multiple tenants on a heavily traveled road, right between Atlantic City and Pleasantville. This property currently has 4 tenants on a month to month basis. 3 Auto body/ mechanic businesses and an accounting business. The front part of the building is a very large display room that can be used for retail and a private office. There is also a small accounting business in a separate section. The larger shop area is split use between 2 auto tenants which includes 2 car lifts and 5 overhead doors. The smaller garage space has 4 over head doors used by a single tenant. There is also a paint mixing machine. Equipment owned by current owner included with sale. This includes mechanic tools, 2 lifts, air compressor, welder, AC Machine, Paint mixer, frame puller and other tools. Outside is a massive lot that can be used for car sales , parking or storage. Income information can be provided for serious buyers only with an NDA. Buyer must perform their due diligence on all information, testing and city requirements. Businesses are currently operating and shall not be disturbed. DO NOT GOTO BUSINESS WITHOUT MAKING APPOINTMENT. There are endless opportunities for this prime location. Garage 1 is roughly 3000 sqft. Garage 2 is roughly 1500sqft, showroom is roughly 2300sqft, Accountant office is roughly 1000 sqft. Total building is roughly 8600 sqft