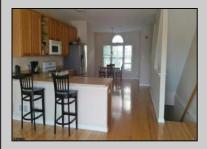

## COMMENTS

This DIRECT BAY FRONT 3 bedroom 2.5 bath Townhome in desirable Chelsea View boasts beautiful direct bay views, boat slip to accommodate up to a 30\' boat, and a community inground pool! Stunning bay sunsets from the spacious living area or decks. Featuring granite kitchen counters, hardwood floors, whirlpool spa and luxurious master bath! Two car garage. A boaters delight! Tenant on month-to-month lease. Showing times are Friday\'s to Mondays @ 3-6pm.

ParkingGarage Attached Garage Two Car

Cooling

Central

OtherRooms Breakfast Nook Den/TV Room Dining Area Great Room

PROPERTY DETAILS InteriorFeatures book Hardwood Floors m Master Bath Pets Allowed Wall to Wall Carpet Whirlpool/Spa