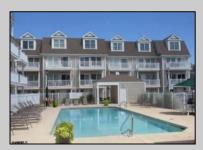

## **COMMENTS**

This DIRECT BAY FRONT 3 bedroom 2.5 bath Townhome in desirable Chelsea View boasts beautiful direct bay views, boat slip to accommodate up to a 30\' boat, and a community inground pool! Stunning bay sunsets from the spacious living area or decks. Featuring granite kitchen counters, hardwood floors, whirlpool spa and luxurious master bath! Two car garage. A boaters delight! Tenant on month-to-month lease. Showing times are Friday\'s to Mondays @ 3-6pm.

|               | PROPERTY DETAILS |                  |
|---------------|------------------|------------------|
| ParkingGarage | OtherRooms       | InteriorFeatures |

Attached Garage Breakfast Nook Hardwood Floors
Two Car Den/TV Room Master Bath
Dining Area Pets Allowed
Great Room Wall to Wall Carpet
Whirlpool/Spa