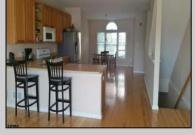

## **COMMENTS**

This DIRECT BAY FRONT 3 bedroom 2.5 bath Townhome in desirable Chelsea View boasts beautiful direct bay views, boat slip to accommodate up to a 30\' boat, and a community inground pool! Stunning bay sunsets from the spacious living area or decks. Featuring granite kitchen counters, hardwood floors, whirlpool spa and luxurious master bath! Two car garage. A boaters delight! Tenant on month-to-month lease. Showing times are Friday\'s to Mondays @ 3-6pm.

|               | PROPERTY DETAILS |                  |
|---------------|------------------|------------------|
| ParkingGarage | OtherRooms       | InteriorFeatures |

Attached Garage Breakfast Nook Hardwood Floors
Two Car Den/TV Room Master Bath
Dining Area Pets Allowed
Great Room Wall to Wall Carpet
Whirlpool/Spa