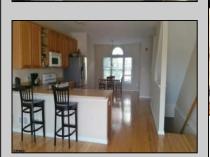

## **COMMENTS**

This DIRECT BAY FRONT 3 bedroom 2.5 bath Townhome in desirable Chelsea View boasts beautiful direct bay views, boat slip to accommodate up to a 30\' boat, and a community inground pool! Stunning bay sunsets from the spacious living area or decks. Featuring granite kitchen counters, hardwood floors, whirlpool spa and luxurious master bath! Two car garage. A boaters delight! Tenant on month-to-month lease. Showing times are Friday\'s to Mondays @ 3-6pm.

|               | PROPERTY DETAILS |                  |
|---------------|------------------|------------------|
| ParkingGarage | OtherRooms       | InteriorFeatures |

Attached Garage Breakfast Nook Hardwood Floors
Two Car Den/TV Room Master Bath
Dining Area Pets Allowed