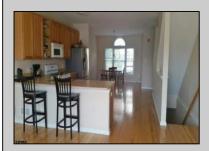

## **COMMENTS**

This DIRECT BAY FRONT 3 bedroom 2.5 bath Townhome in desirable Chelsea View boasts beautiful direct bay views, boat slip to accommodate up to a 30\' boat, and a community inground pool! Stunning bay sunsets from the spacious living area or decks. Featuring granite kitchen counters, hardwood floors, whirlpool spa and luxurious master bath! Two car garage. A boaters delight! Tenant on month-to-month lease. Showing times are Friday\'s to Mondays @ 3-6pm.

Wall to Wall Carpet Whirlpool/Spa

PROPERTY DETAILS

ParkingGarage OtherRooms InteriorFeatures Heating
Attached Garage Breakfast Nook Hardwood Floors Gas-Natural
Two Car Den/TV Room Master Bath
Dining Area Pets Allowed