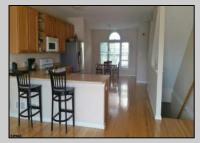

## **COMMENTS**

This DIRECT BAY FRONT 3 bedroom 2.5 bath Townhome in desirable Chelsea View boasts beautiful direct bay views, boat slip to accommodate up to a 30\' boat, and a community inground pool! Stunning bay sunsets from the spacious living area or decks. Featuring granite kitchen counters, hardwood floors, whirlpool spa and luxurious master bath! Two car garage. A boaters delight! Tenant on month-to-month lease. Showing times are Friday\'s to Mondays @ 3-6nm

Whirlpool/Spa

| 3-opin.         |                  |                     |             |
|-----------------|------------------|---------------------|-------------|
|                 | PROPERTY DETAILS |                     |             |
| ParkingGarage   | OtherRooms       | InteriorFeatures    | Heating     |
| Attached Garage | Breakfast Nook   | Hardwood Floors     | Gas-Natural |
| Two Car         | Den/TV Room      | Master Bath         |             |
|                 | Dining Area      | Pets Allowed        |             |
|                 | Great Room       | Wall to Wall Carpet |             |