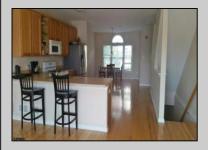

## COMMENTS

This DIRECT BAY FRONT 3 bedroom 2.5 bath Townhome in desirable Chelsea View boasts beautiful direct bay views, boat slip to accommodate up to a 30\' boat, and a community inground pool! Stunning bay sunsets from the spacious living area or decks. Featuring granite kitchen counters, hardwood floors, whirlpool spa and luxurious master bath! Two car garage. A boaters delight! Tenant on month-to-month lease.

| ParkingGarage   |
|-----------------|
| Attached Garage |
| Two Car         |
|                 |

OtherRooms Breakfast Nook Den/TV Room Dining Area Great Room

PROPERTY DETAILS InteriorFeatures book Hardwood Floors m Master Bath Pets Allowed Wall to Wall Carpet Whirlpool/Spa