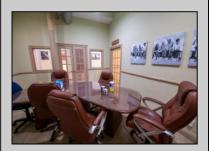

## **COMMENTS**

Location, Location, Location !!!!! New Absecon Commercial rental +/- 1,500 sf office/ retail professional property. The building has office area with reception, work area and one private office. There is also 2400 Sq Ft of warehouse space with one garage door and 16\' +/- ceilings along with 1000 sq ft mezzanine. This high traffic location close to white horse pike and fire road intersection and in close proximity to the Atlantic City International Airport, Stockton College, & AtlantiCare Mainland Hospital Being offered at \$12/sf + utilities for the office and warehouse.