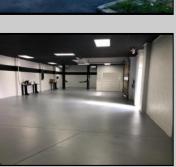

## **COMMENTS**

Great Highway location in Atlantic City with 25,000 average vehicles per day. Highway commercial zoning which opens the uses to almost any commercial use. Auto related, sales, shop, detailing, medical, office, warehousing, retail, restaurant and bar. Building has an open lay out for the most part for easy fit out with parking for over 35 vehicles. Also available for lease at \$5000 per month in separate listing. Easy to show.

|          | PROPERTY DETAILS |            |
|----------|------------------|------------|
| Exterior | OutsideFeatures  | ParkingGar |

Stucco

Block

Truck Door

rage 11 or More Spaces InteriorFeatures 220 Volt Electricity Hydraulic Lift