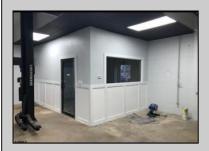

## **COMMENTS**

Great Highway location in Atlantic City with 25,000 average vehicles per day. Highway commercial zoning which opens the uses to almost any commercial use. Auto related, sales, shop, detailing, medical, office, warehousing, retail, restaurant and bar. Building has an open lay out for the most part for easy fit out with parking for over 35 vehicles. Also available for lease at \$5000 per month in separate listing. Easy to show.

|          | PROPERTY DETAILS |            |
|----------|------------------|------------|
| Exterior | OutsideFeatures  | ParkingGar |

Stucco

Block

Truck Door

rage 11 or More Spaces InteriorFeatures 220 Volt Electricity Hydraulic Lift