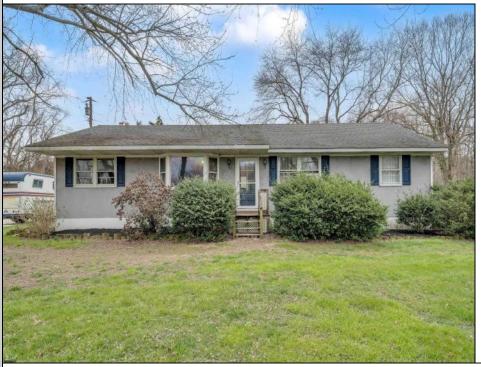

## 716 Dias Creek Rd Cape May Court House, NJ 08210

Asking \$749,000.00

## COMMENTS

Welcome to all the serenity and beauty this 8.5-acre farm has to offer. Upon entering the property, you are greeted with an expansive barn, 8 paddocks, fully lite large outdoor arena, grazing pastures, and an updated 4 bedroom, 2 bath home all surrounded by forested land. Functioning horse farm, with established boarders that would like to remain and many recent upgrades to the home including tankless hot water heater, newer gas fireplace and updated kitchen. The possibilities are only limited by your imagination, schedule your private showing today. Listing agent to accompany all showings, 48 hour notice needed. **PROPERTY DETAILS** 