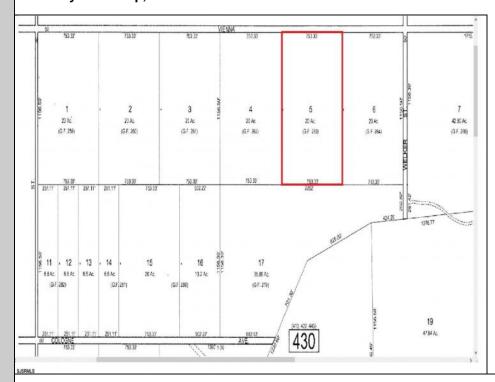

## **COMMENTS**

20 Acre Wooded Lot in Galloway NJ - The lot is not buildable - unless someone constructs Vienna Avenue to Township standards. But any development on the property first requires approval from the Pinelands Commission. The lot is covered in wetlands and wetlands buffers. It\'s not going to be easy to develop the lot. The access to the lot is the hurdle. Please contact Galloway Twp regarding any questions about the lot. Owner and agents will not be able to answer any questions.