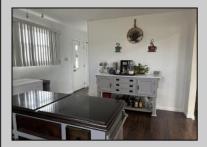

## COMMENTS

Beautiful rancher located in great area of Pleasantville!! This corner lot has a huge back yard with of shops just minutes away!! Mint condition rancher that has all new appliances including washer and dryer!! Kitchen has beautiful grey cabinets with charming Island for all your cooking needs!! Schedule your showing today will not last!!

| PROPERTY DETAILS       |                         |                                      |                                                                         |
|------------------------|-------------------------|--------------------------------------|-------------------------------------------------------------------------|
| Exterior<br>Vinyl      | ParkingGarage<br>None   | OtherRooms<br>Laundry/Utility Room   | AppliancesIncluded<br>Dryer<br>Electric Stove<br>Refrigerator<br>Washer |
| AlsoIncluded<br>Blinds | Basement<br>Crawl Space | Heating<br>Forced Air<br>Gas-Natural | Cooling<br>Central                                                      |
| Water<br>Public        | Sewer<br>Public Sewer   |                                      |                                                                         |
|                        |                         |                                      |                                                                         |