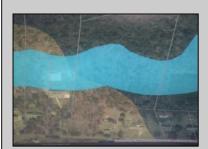

## **COMMENTS**

\*\*10.24 ROLLING WOODED ACRES!! Currently being Sub-Divided into 2 separate lots!! Appears to meet ALL TOWNSHIP REQUIREMENTS for a 2 LOT SUBDIVISION or keep it the way it is and BUILD YOUR DREAM ESTATE!! \"JUST ABSOLUTELY BEAUTIFUL PROPERTY!! BACKS UP TO THE Wildlife Refuge AS WELL!\" Walking distance to OYSTER Creek RESTAURANT, boat access a mile away at Scotts Landing/Edwin Forsythe Wildlife Refuge boat ramp. Hurry this will not last long! The buyer to take responsibility for the balance owed to the surveyor which is \$6000 and the balance for the delineation which is \$2200. This will then be a completed 2 lot Subdivision. Either way seller is proceeding with sub-division