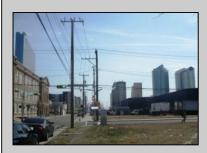

## COMMENTS

SUPER LOW TAXES - Now is the time to invest in Atlantic City and build new construction on this 2500 sqft fenced in lot, cleared and leveled with all public utilities available. Current improvements include curbs, sidewalks, and paved road. The location is close to the beach and boardwalk, Harrahs, Golden Nugget, Farley Marina, Borgata, Historic Gardners Basin, Back Bay Ale House, Little Water Distillery, Absecon Lighthouse, The Ocean Casino and Hotel, The Hard Rock Casino, Steel Pier, the Showboat, Lucky Snake Arcade, and the new Indoor Island Waterpark just 3 blocks away!!