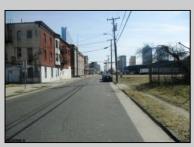

## COMMENTS

SUPER LOW TAXES - Now is the time to invest in Atlantic City and build new construction on this 2500 sqft fenced in lot, cleared and leveled with all public utilities available. Current improvements include curbs, sidewalks, and paved road. The location is close to the beach and boardwalk, Harrahs, Golden Nugget, Farley Marina, Borgata, Historic Gardners Basin, Back Bay Ale House, Little Water Distillery, Absecon Lighthouse, The Ocean Casino and Hotel, The Hard Rock Casino, Steel Pier, the Showboat, Lucky Snake Arcade, and the new Indoor Island Waterpark just 3 blocks away!!