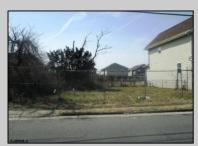

## COMMENTS

SUPER LOW TAXES - Now is the time to invest in Atlantic City and build new construction on this 2500 sqft fenced in lot, cleared and leveled with all public utilities available. Current improvements include curbs, sidewalks, and paved road. The location is close to the beach and boardwalk, Harrahs, Golden Nugget, Farley Marina, Borgata, Historic Gardners Basin, Back Bay Ale House, Little Water Distillery, Absecon Lighthouse, The Ocean Casino and Hotel, The Hard Rock Casino, Steel Pier, the Showboat, Lucky Snake Arcade, and the new Indoor Island Waterpark just 3 blocks away!!