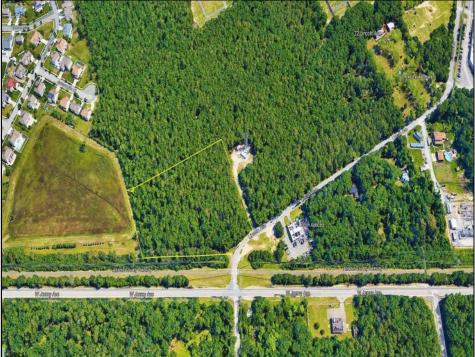

## **COMMENTS**

Exciting opportunity! 4+/- acres of commercial-zoned land near the Black Horse Pike, bike path, & GS Parkway. Ideal for retail, dining, light industrial, or mixed-use development. Potential development subject to Pinelands & Zoning approval - Due Diligence on Buyer, Seller makes no guaranty. Don\'t miss out on this prime location! Contact us today.

## PROPERTY DETAILS