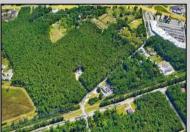

## **COMMENTS**

Exciting opportunity! 4+/- acres of commercial-zoned land near the Black Horse Pike, bike path, & GS Parkway. Ideal for retail, dining, light industrial, or mixed-use development. Potential development subject to Pinelands & Zoning approval - Due Diligence on Buyer, Seller makes no guaranty. Don\'t miss out on this prime location! Contact us today.

## PROPERTY DETAILS