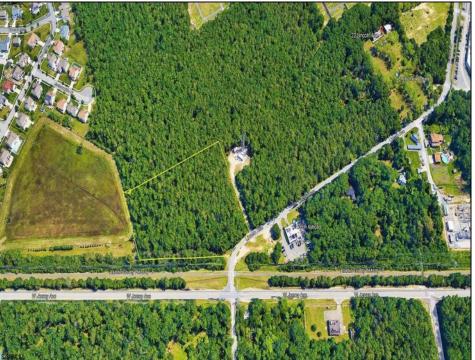

## **COMMENTS**

Exciting opportunity! 4+/- acres of commercial-zoned land near the Black Horse Pike, bike path, & GS Parkway. Ideal for retail, dining, light industrial, or mixed-use development. Potential development subject to Pinelands & Zoning approval - Due Diligence on Buyer, Seller makes no guaranty. Don't miss out on this prime location! Contact us today.

## **PROPERTY DETAILS**

Ask for Zachary French Berger Realty Inc 3160 Asbury Avenue, Ocean City Call: 609-399-0076

Email to: zcf@bergerrealty.com