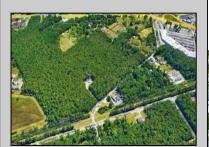

## **COMMENTS**

Exciting opportunity! 4+/- acres of commercial-zoned land near the Black Horse Pike, bike path, & GS Parkway. Ideal for retail, dining, light industrial, or mixed-use development. Potential development subject to Pinelands & Zoning approval - Due Diligence on Buyer, Seller makes no guaranty. Don't miss out on this prime location! Contact us today.

## **PROPERTY DETAILS**

Ask for Zachary French Berger Realty Inc 3160 Asbury Avenue, Ocean City Call: 609-399-0076

Email to: zcf@bergerrealty.com