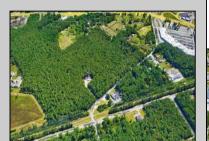

## **COMMENTS**

Exciting opportunity! 4+/- acres of commercial-zoned land near the Black Horse Pike, bike path, & GS Parkway. Ideal for retail, dining, light industrial, or mixed-use development. Potential development subject to Pinelands & Zoning approval - Due Diligence on Buyer, Seller makes no guaranty. Don't miss out on this prime location! Contact us today.