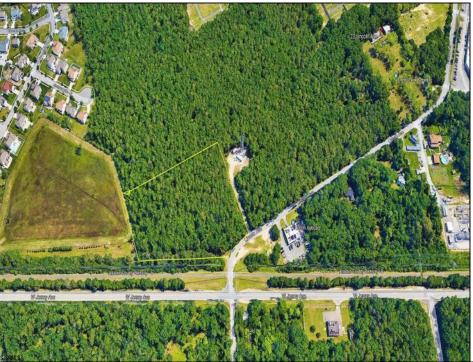

## **COMMENTS**

Exciting opportunity! 4+/- acres of commercial-zoned land near the Black Horse Pike, bike path, & GS Parkway. Ideal for retail, dining, light industrial, or mixed-use development. Potential development subject to Pinelands & Zoning approval - Due Diligence on Buyer, Seller makes no guaranty. Don't miss out on this prime location! Contact us today.