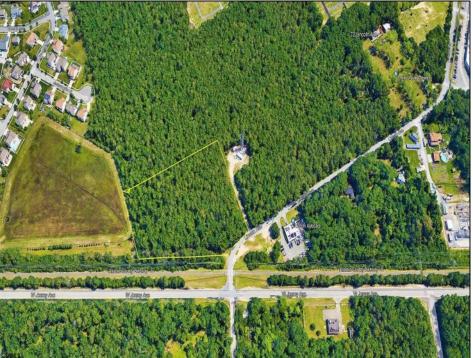

## **COMMENTS**

Exciting opportunity! 4+/- acres of commercial-zoned land near the Black Horse Pike, bike path, & GS Parkway. Ideal for retail, dining, light industrial, or mixed-use development. Potential development subject to Pinelands & Zoning approval - Due Diligence on Buyer, Seller makes no guaranty. Don't miss out on this prime location! Contact us today.