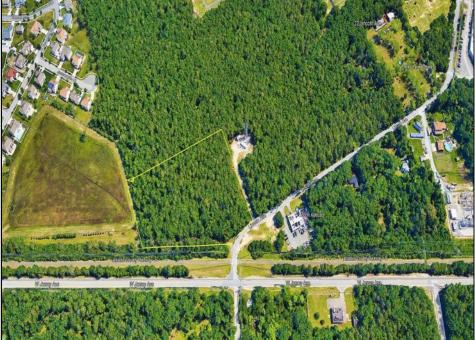

## **COMMENTS**

Exciting opportunity! 4+/- acres of commercial-zoned land near the Black Horse Pike, bike path, & GS Parkway. Ideal for retail, dining, light industrial, or mixed-use development. Potential development subject to Pinelands & Zoning approval - Due Diligence on Buyer, Seller makes no guaranty. Don\'t miss out on this prime location! Contact us today.