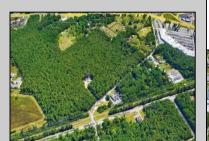

## **COMMENTS**

Exciting opportunity! 4+/- acres of commercial-zoned land near the Black Horse Pike, bike path, & GS Parkway. Ideal for retail, dining, light industrial, or mixed-use development. Potential development subject to Pinelands & Zoning approval - Due Diligence on Buyer, Seller makes no guaranty. Don't miss out on this prime location! Contact us today.