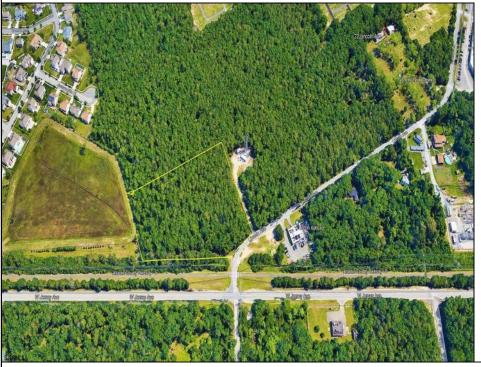

## **COMMENTS**

Exciting opportunity! 4+/- acres of commercial-zoned land near the Black Horse Pike, bike path, & GS Parkway. Ideal for retail, dining, light industrial, or mixed-use development. Potential development subject to Pinelands & Zoning approval - Due Diligence on Buyer, Seller makes no guaranty. Don\'t miss out on this prime location! Contact us today.