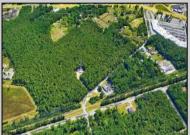

## **COMMENTS**

Exciting opportunity! 4+/- acres of commercial-zoned land near the Black Horse Pike, bike path, & GS Parkway. Ideal for retail, dining, light industrial, or mixed-use development. Potential development subject to Pinelands & Zoning approval - Due Diligence on Buyer, Seller makes no guaranty. Don\'t miss out on this prime location! Contact us today.