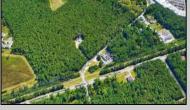

## **COMMENTS**

Exciting opportunity! 4+/- acres of commercial-zoned land near the Black Horse Pike, bike path, & GS Parkway. Ideal for retail, dining, light industrial, or mixed-use development. Potential development subject to Pinelands & Zoning approval - Due Diligence on Buyer, Seller makes no guaranty. Don\'t miss out on this prime location! Contact us today.