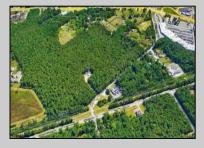

## COMMENTS

Exciting opportunity! 4+/- acres of commercial-zoned land near the Black Horse Pike, bike path, & GS Parkway. Ideal for retail, dining, light industrial, or mixed-use development. Potential development subject to Pinelands & Zoning approval - Due Diligence on Buyer, Seller makes no guaranty. Don/'t miss out on this prime location! Contact us today.