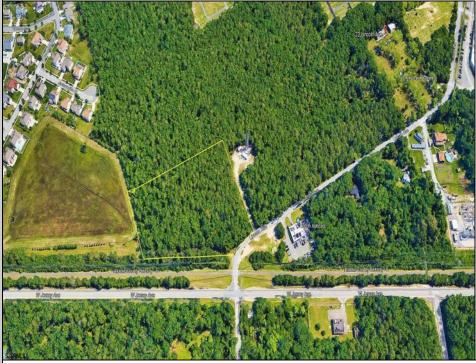

## COMMENTS

Exciting opportunity! 4+/- acres of commercial-zoned land near the Black Horse Pike, bike path, & GS Parkway. Ideal for retail, dining, light industrial, or mixed-use development. Potential development subject to Pinelands & Zoning approval - Due Diligence on Buyer, Seller makes no guaranty. Don/'t miss out on this prime location! Contact us today.