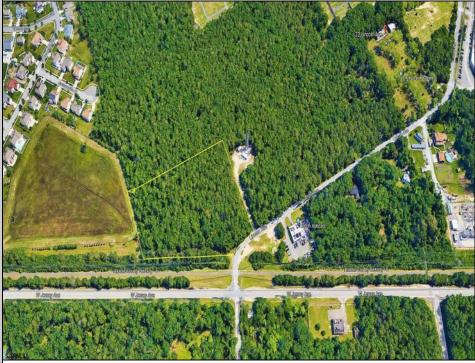

## COMMENTS

Exciting opportunity! 4+/- acres of commercial-zoned land near the Black Horse Pike, bike path, & GS Parkway. Ideal for retail, dining, light industrial, or mixed-use development. Potential development subject to Pinelands & Zoning approval - Due Diligence on Buyer, Seller makes no guaranty. Don/'t miss out on this prime location! Contact us today.