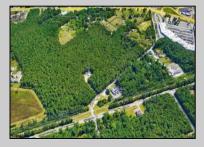

## COMMENTS

Exciting opportunity! 4+/- acres of commercial-zoned land near the Black Horse Pike, bike path, & GS Parkway. Ideal for retail, dining, light industrial, or mixed-use development. Potential development subject to Pinelands & Zoning approval - Due Diligence on Buyer, Seller makes no guaranty. Don/'t miss out on this prime location! Contact us today.