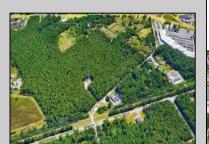

## **COMMENTS**

Exciting opportunity! 4+/- acres of commercial-zoned land near the Black Horse Pike, bike path, & GS Parkway. Ideal for retail, dining, light industrial, or mixed-use development. Potential development subject to Pinelands & Zoning approval - Due Diligence on Buyer, Seller makes no guaranty. Don't miss out on this prime location! Contact us today.